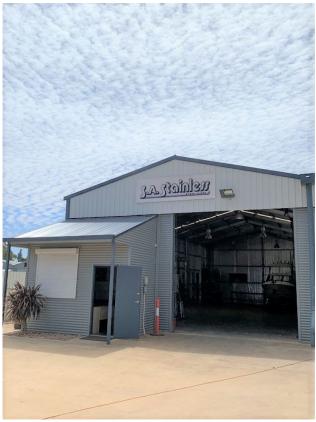

## 1/56 West Avenue Edinburgh SA

\*\* Rental purchase opportunity available \*\* Workshop 220 sqm (approx)

5 car spaces

STOP paying rent and use your Super

Move your business to this fantastic workshop location Modern spacious and professional office

Reception area, kitchen, bathroom and shower facilities Large mezzanine floor space

Clean as a whistle - Neat as a pin!

FLOOR PLAN MEASUREMENTS

- Height of the workshop is 5.5m at the apex

- Height of the roller door is 4.5m
- Office is approx 20m2
- Mezzanine is approx 20m2 (i.e. the total m2 being 220)

Move in and make money!!

**Building Size**: 220 sqm **Land Size**: 500 sqm

View : https://www.martinrealestate.com.au/sal

e/sa/north-north-east-suburbs/edinburgh

/commercial/industrial/5634558

Colin Martin 08 8361 7111