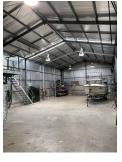

Reception area, kitchen, bathroom and shower facilities Large mezzanine floor space

Clean as a whistle - Neat as a pin!

FLOOR PLAN MEASUREMENTS

- Height of the workshop is 5.5m at the apex

- Height of the roller door is 4.5m
- Office is approx 20m2
- Mezzanine is approx 20m2 (i.e. the total m2 being 220)