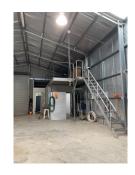

Reception area, kitchen, bathroom and shower facilities Large mezzanine floor space

Clean as a whistle - Neat as a pin!

FLOOR PLAN MEASUREMENTS

- Height of the workshop is 5.5m at the apex

- Height of the roller door is 4.5m
- Office is approx 20m2
- Mezzanine is approx 20m2 (i.e. the total m2 being 220)