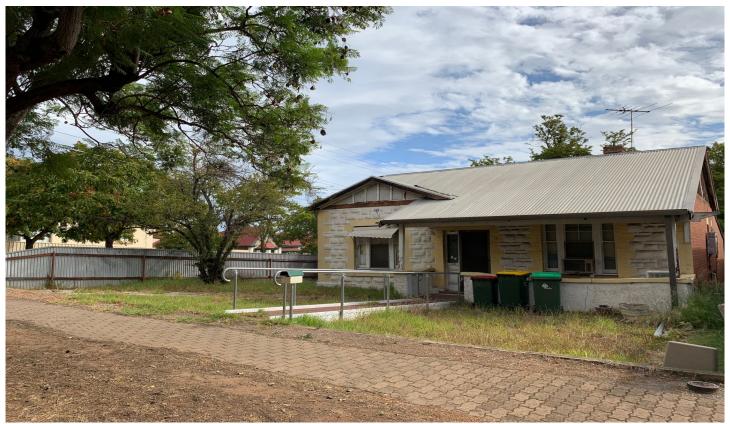

## 12 James Street Prospect SA

FOR SALE - \$850,000

1925 Bungalow, in poor condition and in need of repair

But the potential of a knock down and subdivision for two titles and multiple dwellings to be developed subject to STCC should also be considered.

This prime corner location is in a beautiful tree line street amongst other quality homes.

Close to Restaurants, Transport, Schools, Shops, Theatre, Wine bars.

10 minutes bus ride to Adelaide CBD

The property has been in the family for many years and it is