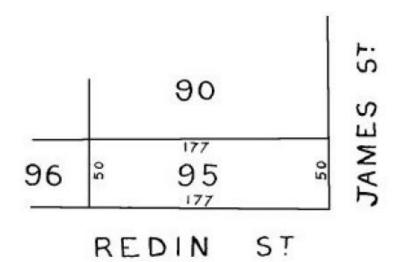

DISTANCES ARE IN FEET AND INCHES
FOR METRIC CONVERSION
1 FOOT = 0.3046 METRIES
1 INCH = 0.0254 METRIES

## 3 📭 1 🔓 1 😭

Land Size: 830 sqm

View : https://www.martinrealestate.com.au/sale/sa

/north-north-east-suburbs/prospect/residenti

al/house/5650016

Colin Martin 08 8361 7111

Phillip Rowse 0411 124 279

## DISTANCES ARE IN FEET AND INCHES FOR METRIC CONVERSION

1 FOOT = 0.3048 METRES

1 INCH = 0-0254 METRES