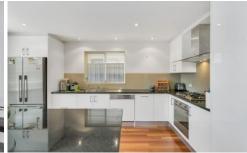

Passage area leading past the upstairs staircase is a real feature.

Downstairs is an open plan living space.

The kitchen is fabulous with a centre island benchtop connecting the kitchen to the family/meals/dining area.