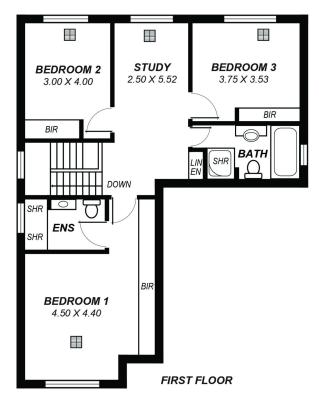

Picture windows and glass doors overlook the rear patio and alfresco dining area.

Privacy and just perfect for the entertainer.

Upstairs living comprises of 3 large bedrooms, built in robes, a huge bathroom that is modern and magnificent. Double garage with remote entry, the home can be purchased fully furnished or without.

This drawing is for illustration purposes only . All measurements are approximate and details intended to be relied upon should be independently verified.

| Area         | m <sup>2</sup>     |
|--------------|--------------------|
| Ground Livi  | i <b>ng:</b> 75.21 |
| First Living | 79.87              |
| Garage:      | 40.73              |
| Pergola:     | 75.22              |
| Total:       | 271.03             |