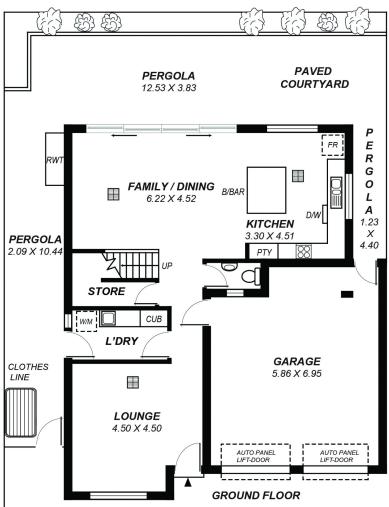

Passage area leading past the upstairs staircase is a real feature.

Downstairs is an open plan living space.

The kitchen is fabulous with a centre island benchtop connecting the kitchen to the family/meals/dining area.

Picture windows and glass doors overlook the rear patio and alfresco dining area.

Privacy and just perfect for the entertainer.

Upstairs living comprises of 3 large bedrooms, built in robes, a huge bathroom that is modern and magnificent. Double garage with remote entry, the home can be purchased fully furnished or without.

This drawing is for illustration purposes only . All measurements are approximate and details intended to be relied upon should be independently verified.

| Area         | m <sup>2</sup>     |
|--------------|--------------------|
| Ground Livi  | i <b>ng:</b> 75.21 |
| First Living | 79.87              |
| Garage:      | 40.73              |
| Pergola:     | 75.22              |
| Total:       | 271.03             |