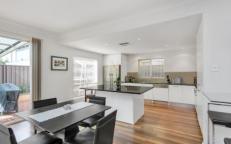

Passage area leading past the upstairs staircase is a real feature.

Downstairs is an open plan living space.

The kitchen is fabulous with a centre island benchtop connecting the kitchen to the family/meals/dining area.