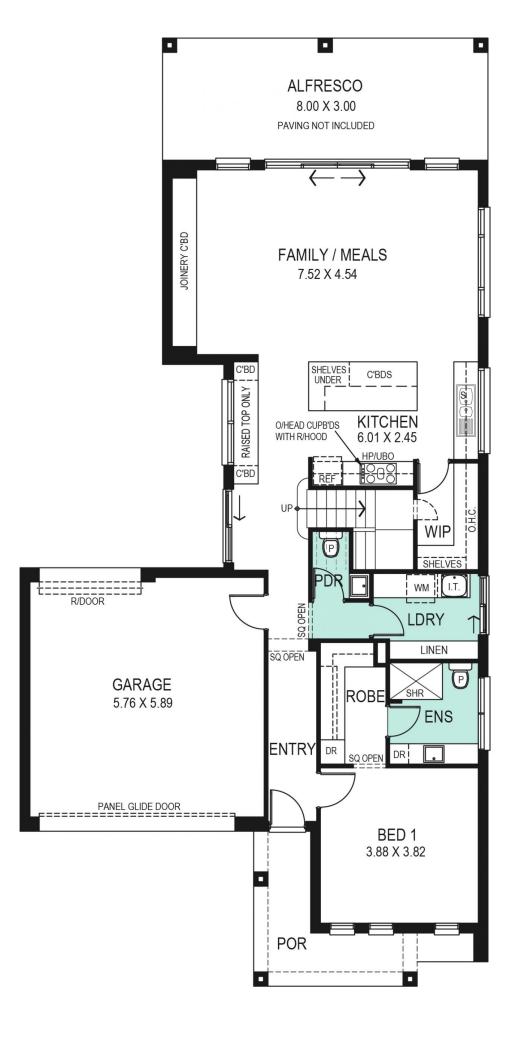

## 45 Hendrie Street Morphettville SA

New Display Home Available for Leaseback.

Fairmont Homes "Dunstan Design" Display Home at Hendrie Street, Morphettville.

Benefits of owning a Display Home:

Lease Back fixed term till Sep 2022, with options by Fairmont Homes Group to renew the lease for 2 additional periods of 6 months as required by Fairmont Homes Group.

Reduce your income tax by utilising capital allowance and tax depreciation schedule

NO bond or property management fees

3 🚑 2 🚔 2 😭

Land Size: 350 sqm

View: https://www.martinrealestate.com.au/sale/sa

/south-south-east-suburbs/morphettville/resi