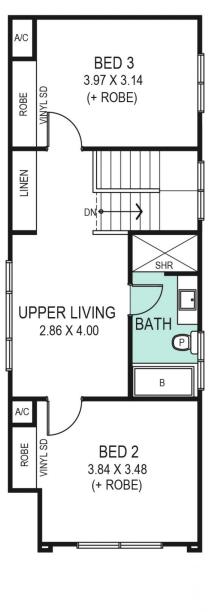

## 45 Hendrie Street Morphettville SA

New Display Home Available for Leaseback.

Fairmont Homes "Dunstan Design" Display Home at Hendrie Street, Morphettville.

Benefits of owning a Display Home:

Lease Back fixed term till Sep 2022, with options by Fairmont Homes Group to renew the lease for 2 additional periods of 6 months as required by Fairmont Homes Group.

Reduce your income tax by utilising capital allowance and tax depreciation schedule

NO bond or property management fees

3 🚑 2 🚔 2 😭

Land Size: 350 sqm

View: https://www.martinrealestate.com.au/sale/sa

/south-south-east-suburbs/morphettville/resi