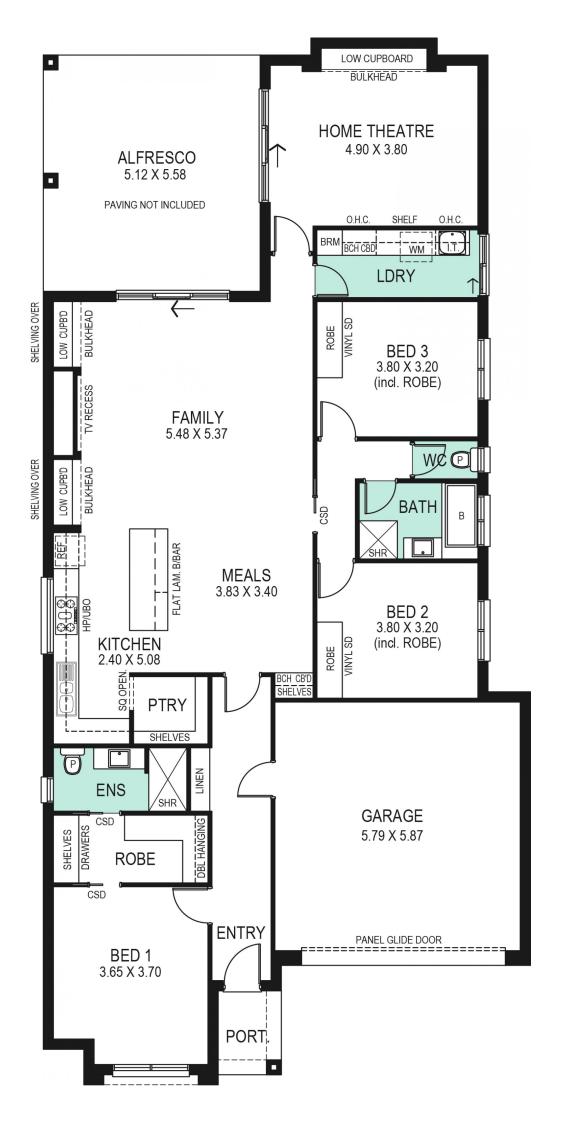

## 56 John Circuit Angle Vale SA

New Display Home Available for Leaseback.

Fairmont Homes "Mawson Deluxe Design" Display Home at John Circuit, Angle Vale.

Benefits of owning a Display Home:

Lease Back fixed term till Sep 2022, with options by Fairmont Homes Group to renew the lease for 2 additional periods of 6 months as required by Fairmont Homes Group.

Reduce your income tax by utilising capital allowance and tax depreciation schedule

NO bond or property management fees

3 😕 2 🔓 2 🖨

Land Size: 399 sqm

View : https://www.martinrealestate.com.au/sale/sa

/north-north-east-suburbs/angle-vale/reside