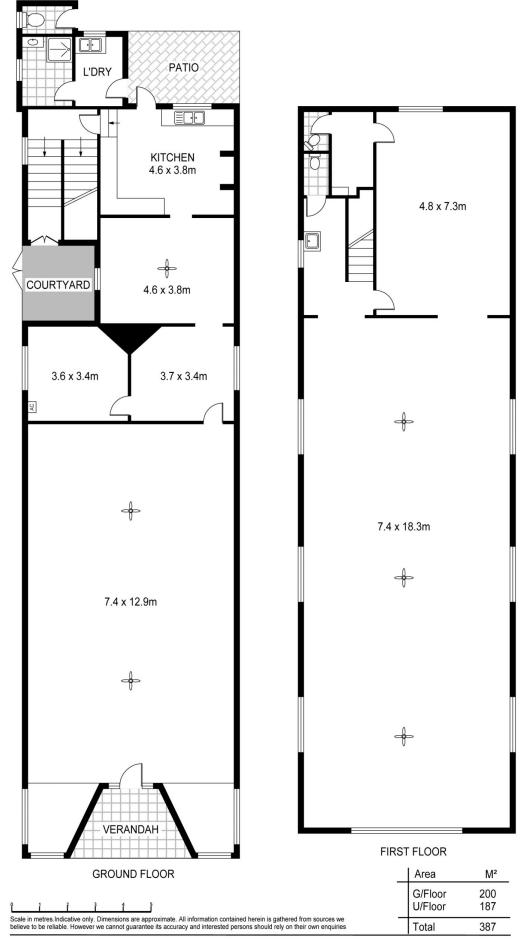

## 63 Murray Street Gawler SA

- Business as usual for the tenant \*
- \* **Fantastic Tenant**
- \* **Great Investment**
- Fully Leased \*
- \* Land - 588 sq (approx)
- \* Building 500 sqm (approx)

Includes plans to convert upstairs into 4 Apartments

SA WATER: COUNCIL RATES: ESL:

\$190.33 pq PLUS water usage \$1019.00 pq (approx) \$530.80 pa

Building Size : 500 sqm Land Size

: 588 sqm

View

: https://www.martinrealestate.com.au/sal e/sa/north-north-east-suburbs/gawler/co mmercial/retail/5810493