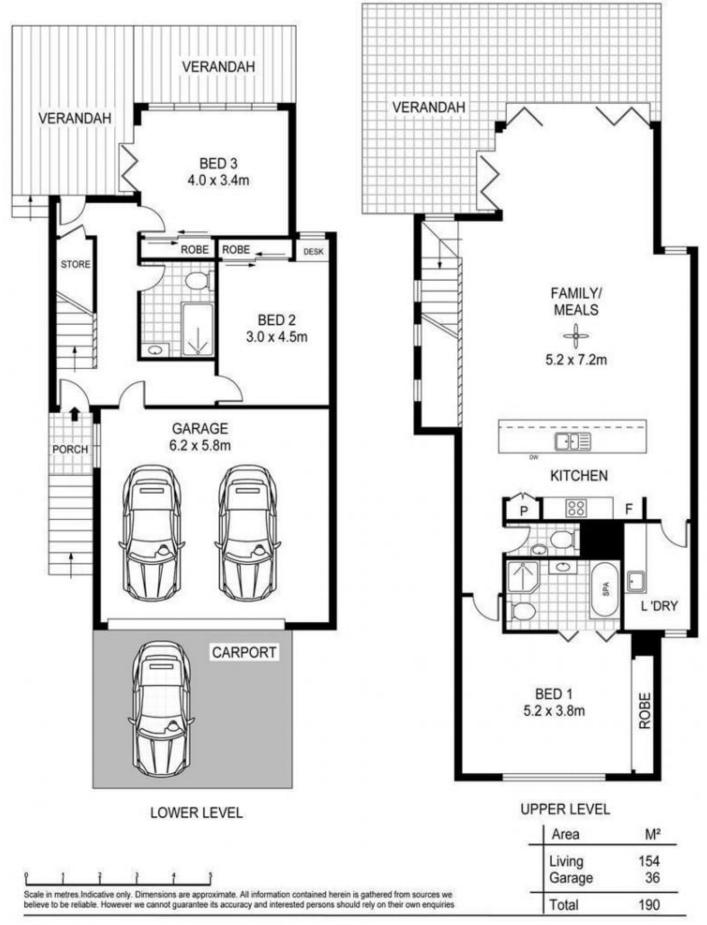

## 49/107 Main South Road Normanville SA

A retreat location, walk to the beach, a magnificent condominium apartment home offers it all.

3 bedrooms, stunning staircase leads upstairs to a magnificent open space, timber floor with stainless steel balustrade.

Also upstairs is the master bedroom with plenty of room and privacy. Stunning open plan bathroom spills off the

View

Land Size : 198 sqm

: https://www.martinrealestate.com.au/sale/sa /fleurieu-peninsula/normanville/residential/h ouse/5810837