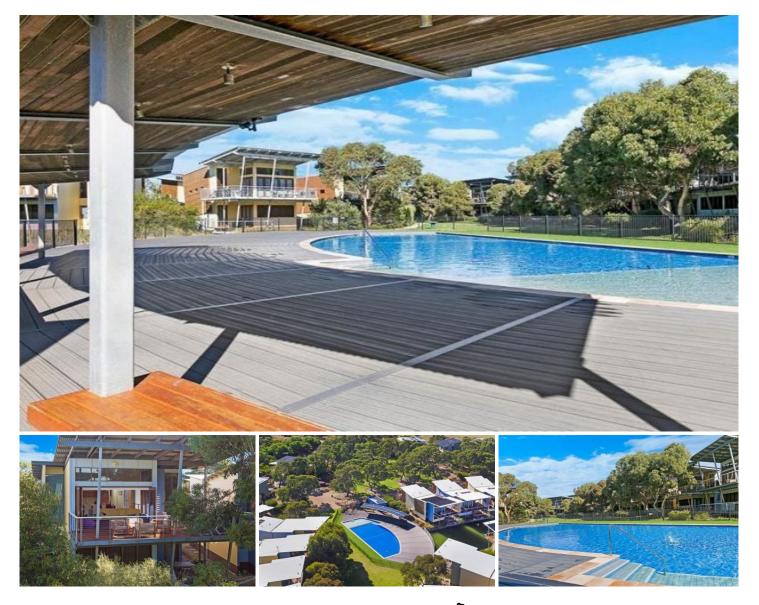

Open plan with a bench top kitchen that overlooks the open plan dining, family, meals, family room with bi-fold doors that open to balcony with alfresco dining and BBQ area.

This area overlooks a stunning lake and large swimming pool with shower facilities. A beautiful, natural, native setting with lawns and BBQ area.

Also upstairs is the master bedroom with plenty of room and privacy. Stunning open plan bathroom spills off the

View

Land Size : 198 sqm

: https://www.martinrealestate.com.au/sale/sa /fleurieu-peninsula/normanville/residential/h ouse/5810837