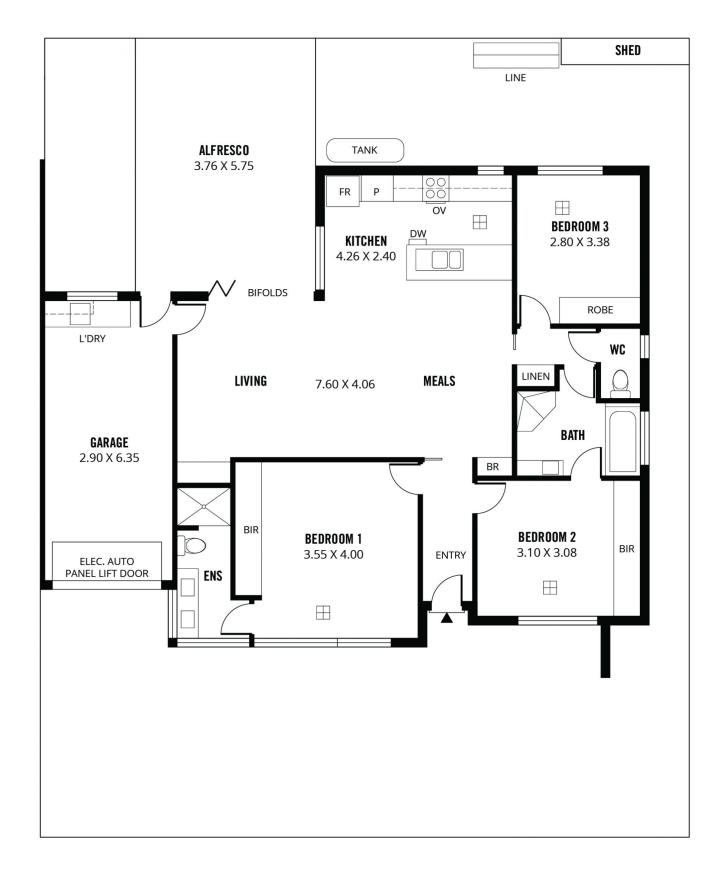

## 29 Filmer Avenue Glengowrie SA

You will love this stunning architecturally designed family home.

- \* 3 bedrooms, 2 bathrooms and a lifestyle home
- \* Alfresco dining with patio door access

The home is decorated in soft neutral decor, modern appliances and plantation shutters throughout. It's an easy liveable floor plan that you will love Private rear courtyard just ideal to capture the morning sun and sip on a cup of coffee.

The home has instant street appeal! LIKE IT - LOVE IT - BUY IT!!

Council Rate: \$486 per quarter approx

SA Water: \$185.41 per quarter approx plus usage

3 📭 2 🔓 2 😭

**Building Size**: 125 sqm **Land Size**: 265 sqm