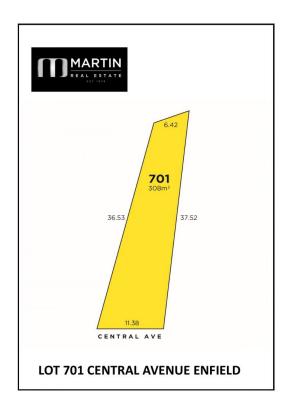

## 701/ Central Avenue Enfield SA

A rare and unique opportunity to purchase a prime block of land in a sought after location is ready for you to build your own home and take advantage of the grant \$\$.

Now is the perfect time to start working with the builder of your choice to bring your dream home to life on Lot 701 at Central Avenue Enfield.

Located less than 10km's from Adelaide's CBD is this highly sought after and hard to find blocks that cater for your new home.

On offer is a 300 plus m2 blocks in a thriving location with over 11m frontage on each lot.

Lot 701 - 308 m2 approx - For Sale \$295,000

Land Size: 308 sqm

View : https://www.martinrealestate.com.au/sale/sa /north-north-east-suburbs/enfield/residential/

land/5944684

**Colin Martin** 08 8361 7111