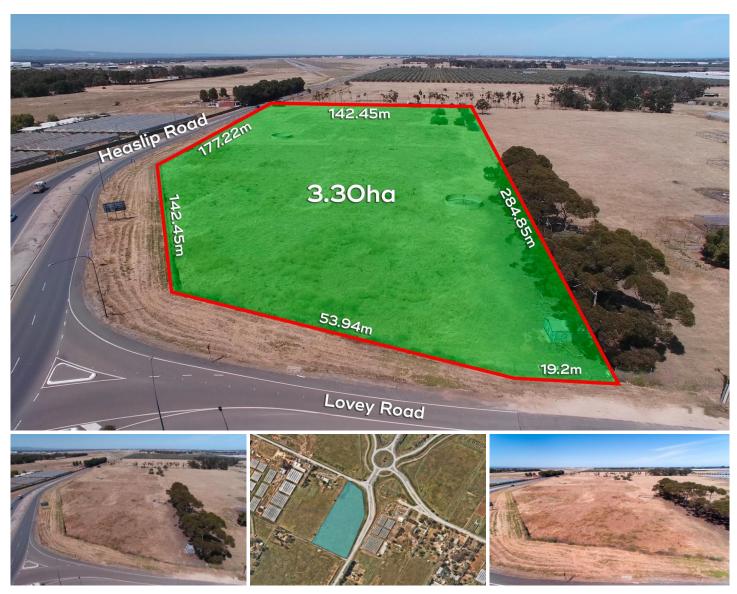

## 10/ Lovey Road Penfield SA

For Sale under Instructions from the Commissioner of Highways - surplus land for sale of 3.2995 Ha or 32,995 sqm (approx)

This strategic parcel consists of fully fenced and well connected to main freight lines together with close access to the Northern Expressway and Industry.

An ideal lifestyle or running your business (STCC)

Services available, recommend to due your own due diligence in all things

The property enjoys 2 road access and is zoned 'Primary Production'

**Land Size**: 3.2995 ha