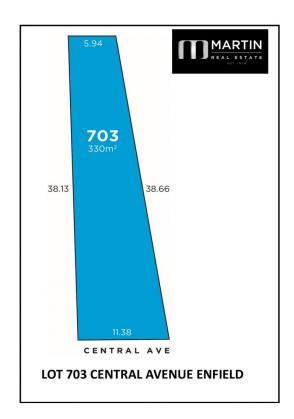

On offer is a 300 plus m2 blocks in a thriving location with over 11m frontage on each lot.

Lot 703 - 330 m2 approx - For Sale \$298,000

## Land Size : 330 sqm

View

 https://www.martinrealestate.com.au/sale/sa /north-north-east-suburbs/enfield/residential/ land/6026939

Colin Martin 08 8361 7111