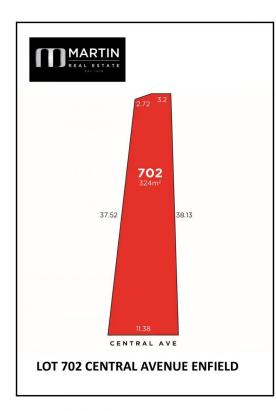

On offer is a 300 plus m2 blocks in a thriving location with over 11m frontage on each lot.

Lot 702 - 324 m2 approx - For Sale \$298,000

## Land Size : 324 sqm

View

: https://www.martinrealestate.com.au/sale/sa /north-north-east-suburbs/enfield/residential/ land/6027032

Colin Martin 08 8361 7111