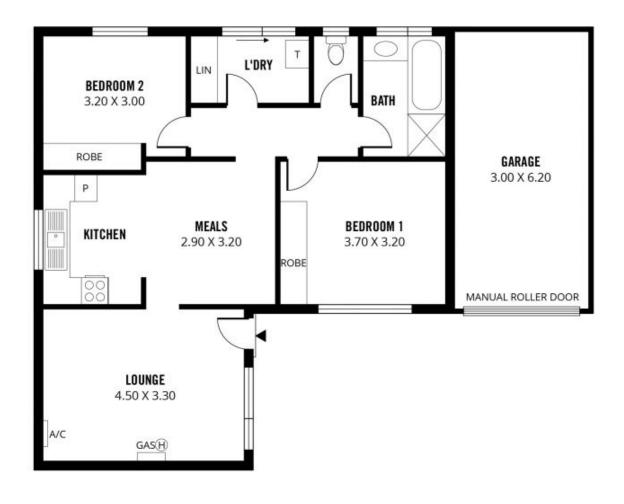

Fabulous size lounge, 2 spacious bedrooms with robes, garage UMR

YOU WILL LOVE IT!!

SA Water: \$140.55/quarter approx Council Rate: \$1,236/annum approx Strata Fee: \$503.40/quarter approx

2 🕒 1 🔓 1 🗬

**View :** https://www.martinrealestate.com.au/sale/sa/nort h-north-east-suburbs/wynn-vale/residential/unit/6 049580

Colin Martin 08 8361 7111

**Brian Morgan** 08 8361 7111

Scale in metres. This drawing is for illustration purposes only. All measurements are approximate and details intended to be relied upon should be independently verified. 
Produced by The Fotobase Group