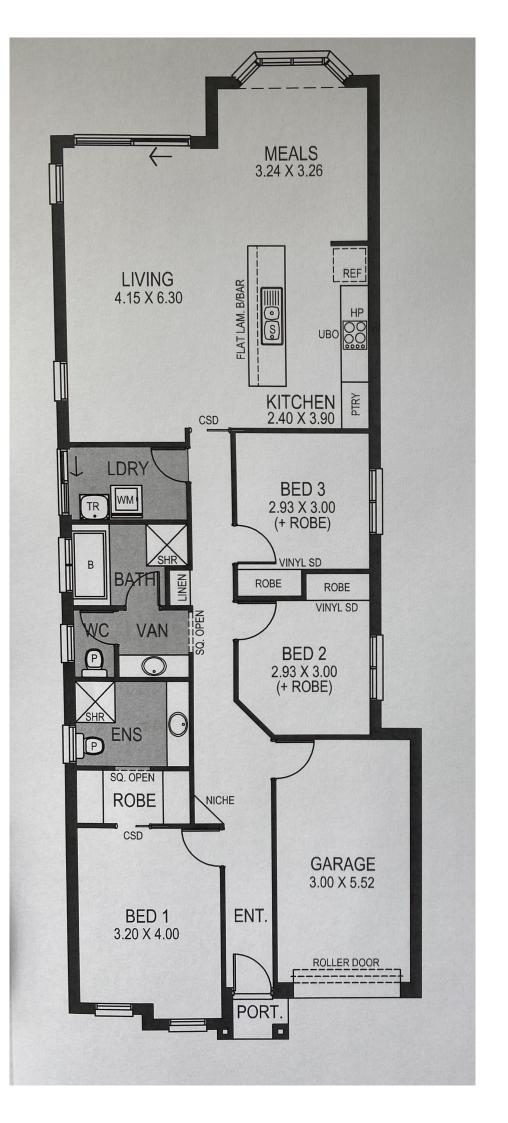

## 6 Saturn Court Woodcroft SA

Already Built - Ready to go!!

Never been lived in so the new Home Grant applies for you

- \* Instant street appeal
- \* Master bedroom with ensuite + walk in robe
- \* Garage UMR all lock up
- \* Family meals area with room to entertain
- \* Neutral decor
- \* Soft pastel decorating

Plus a bay window that overlooks the back garden, fully landscaped around the home making it as pretty as a picture

NO Fuss - NO Problems - JUST BUY AND MOVE IN - PRICED TO SELL

3 2 2 2

Land Size : 380 sqm