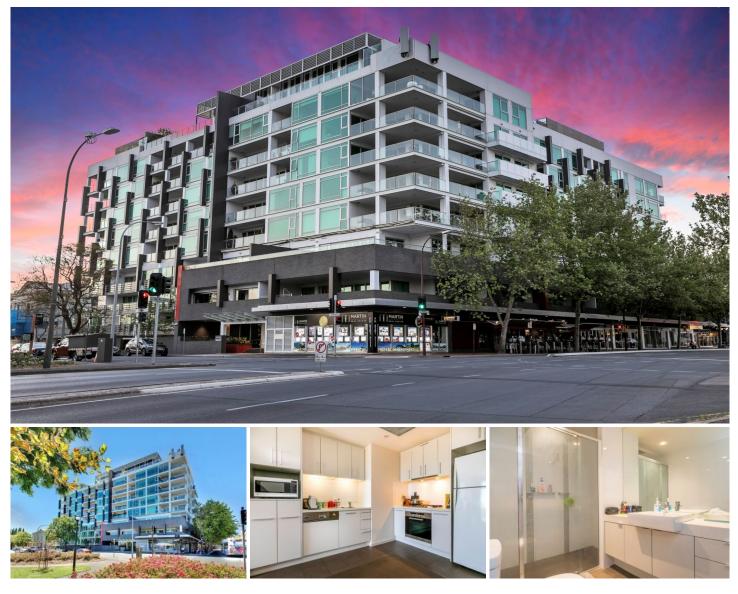

## 314/61-69 Brougham Place North Adelaide SA

Fantastic location in iconic Apartment building on the edge of the City.

Close proximity to the CBD, O'Connell Street restaurant belt, and Adelaide Oval.

North-facing balcony, sunny living area; spacious kitchen and generous bathroom.

Light-filled bedroom and discreet laundry behind doors.

Modern amenities available include large, tiled pool and well-equipped gym.

There is also secure parking for one car and a designated storage cage.

Building Size : 59 sqm

View : https://www.martinrealestate.com.au/sal

**Ann Preston Flint** 08 8361 7111

Brian Morgan 08 8361 7111

e/sa/adelaide/north-adelaide/residential/

|                                                                                                                                          | Area              | m²       |
|------------------------------------------------------------------------------------------------------------------------------------------|-------------------|----------|
| 0 1 2 3 4 5<br>Scale in metres.Indicative only. Dimensions are approximate. All information contained herein is gathered from sources we | Living<br>Balcony | 54<br>06 |
| believe to be reliable. However we cannot guarantee its accuracy and interested persons should rely on their own enquiries               |                   |          |