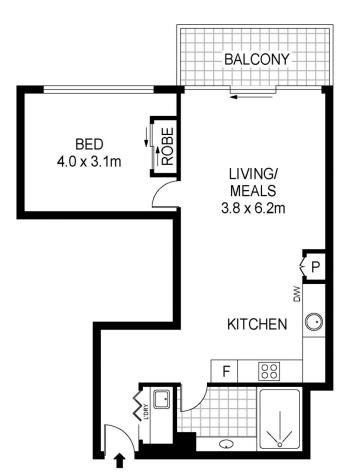

Building Size : 59 sqm

View : https://www.martinrealestate.com.au/sal

**Ann Preston Flint** 08 8361 7111

Brian Morgan 08 8361 7111

e/sa/adelaide/north-adelaide/residential/

|                                                                                                                                          | Area              | m²       |
|------------------------------------------------------------------------------------------------------------------------------------------|-------------------|----------|
| 0 1 2 3 4 5<br>Scale in metres.Indicative only. Dimensions are approximate. All information contained herein is gathered from sources we | Living<br>Balcony | 54<br>06 |
| believe to be reliable. However we cannot guarantee its accuracy and interested persons should rely on their own enquiries               |                   |          |