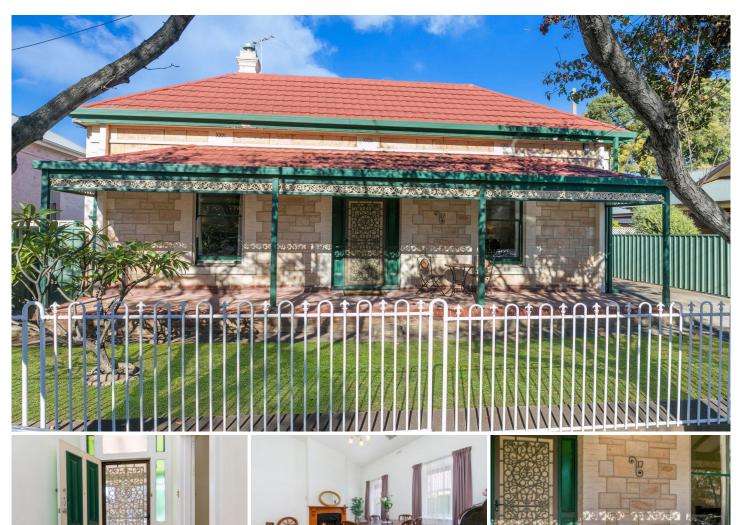

## 17 Clifton Street Prospect SA

This property has been partially modernised but awaits the final touches to bring it up to its best. It offers a flexible floor plan with four generous main rooms at the front of the house, all boasting ceiling heights of 3.65 metres.

A lot of the original features have been retained - ceiling roses, Baltic pine floors, and decorative fireplaces, of which two have been converted to instant gas. The hallway has the original moulded archway with keystone.

There is ducted reverse cycle air conditioning throughout, as well as a ceiling fan in one of the bedrooms.

For added security, the windows have security screens and/or aluminium roller shutters, as well as a security door to the rear.