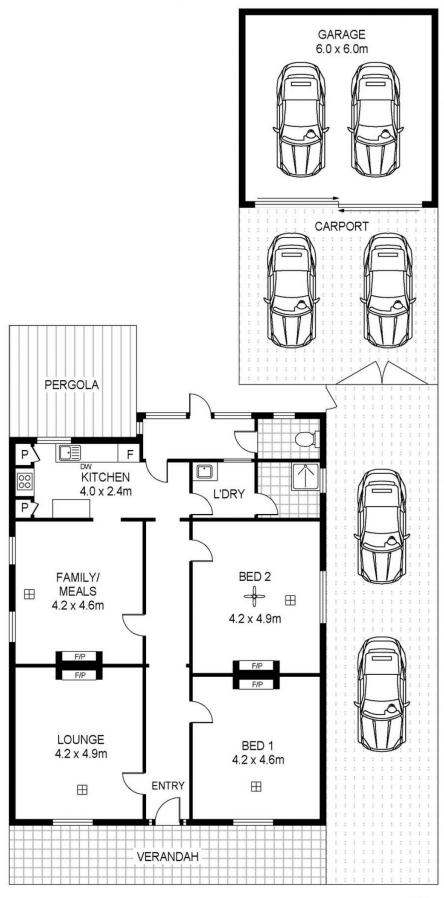

## 17 Clifton Street Prospect SA

This property has been partially modernised but awaits the final touches to bring it up to its best. It offers a flexible floor plan with four generous main rooms at the front of the house, all boasting ceiling heights of 3.65 metres.

INT GARAGE : 36m²

EXT : 132m²