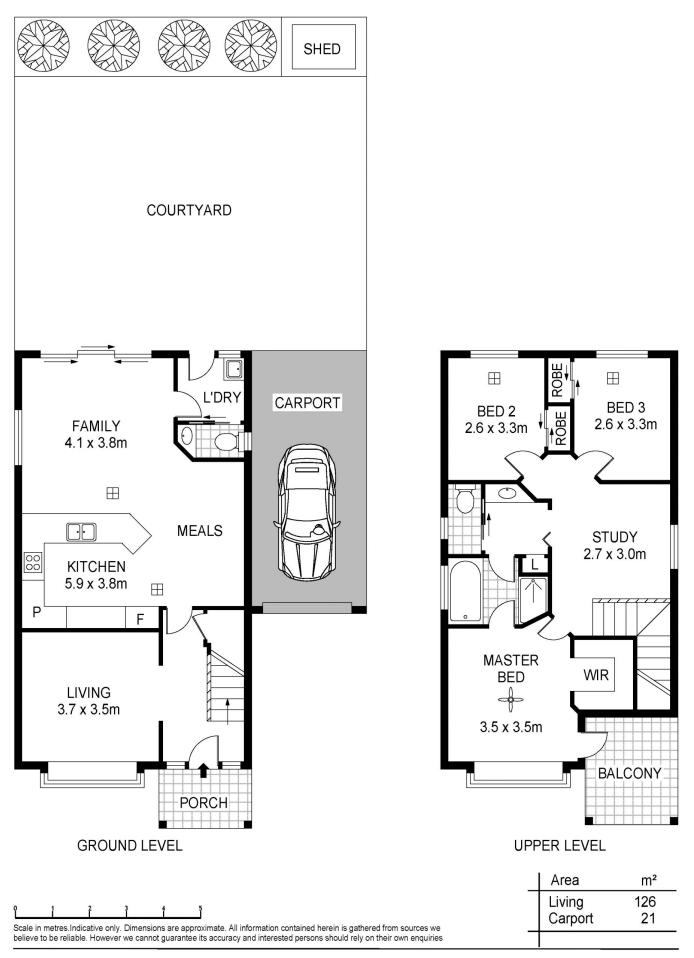

## 10/1653 Golden Grove Road Greenwith SA

Stunning 2 storey home with views all set on a good size allotment

You will LOVE the floor plan

Stunning formal entry, neutral decor

Kitchen, meals. dining and family areas with access to rear garden

Upstairs gives you a choice of 3 bedrooms, master bedroom with ensuite and private living - yes, you do have a private balcony just ideal for that morning coffee or better still a top spot to enjoy a bottle of wine.

## 3 🛤 1 🚔 2 🚘

| <b>Building Size</b> | : 148 sqm |
|----------------------|-----------|
| Land Size            | : 267 sqm |

View

n

- - : https://www.martinrealestate.com.au/sal e/sa/north-north-east-suburbs/greenwith /residential/townhouse/6504644