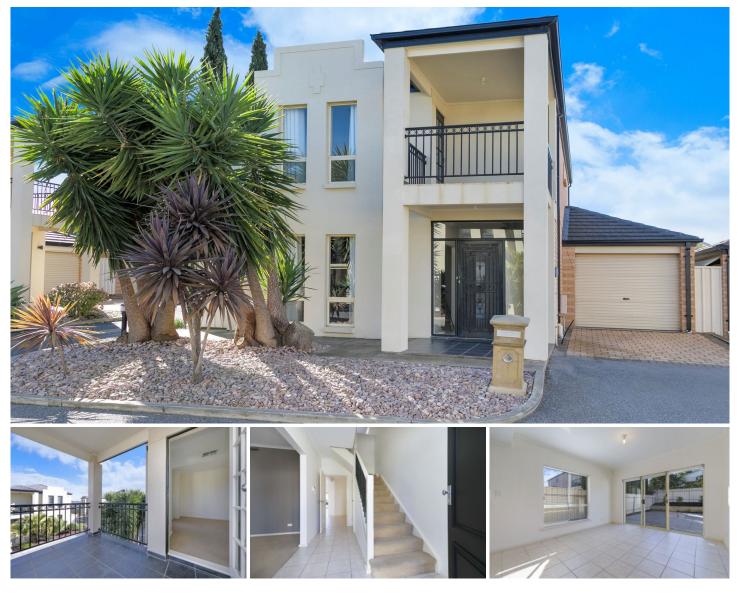

## 10/1653 Golden Grove Road Greenwith SA

Stunning 2 storey home with views all set on a good size allotment

You will LOVE the floor plan

Stunning formal entry, neutral decor

Kitchen, meals. dining and family areas with access to rear garden

Upstairs gives you a choice of 3 bedrooms, master bedroom with ensuite and private living - yes, you do have a private balcony just ideal for that morning coffee or better still a top spot to enjoy a bottle of wine.

This may be listed as a townhouse, however, we feel it's more like a HOME!!

Viewing is a must, call me on 0412 822 166 for further details.