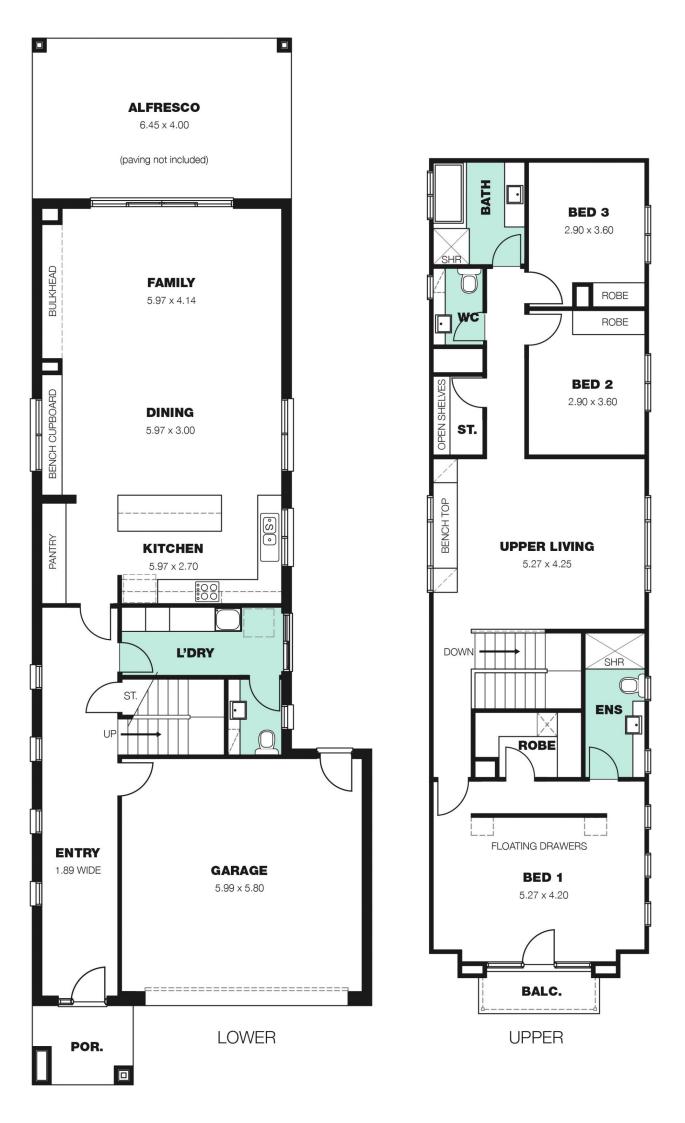

## 301A Marion Road North Plympton SA

YES, Fairmont are now selling the Plympton Display Centre.

This 'MANHATTEN DESIGN' is ready to go and is set on 387 sqm (approx) of land.

The 258 sqm (approx) home has a stunning modern architectural design leading with a welcoming portico that takes you in and down to an open plan living area with a feel of space of natural light with big picture windows welcoming the alfresco dining.

Making this home anyone's dream come true.

Upstairs a master bedroom is a real retreat for mum and dad, walk in robe and stunning ensuite with own private balcony.

The open upper level is a real living room surprise together with 3 bedrooms making this area a much desired location for a kid's retreat with bathroom facilities.

The home is ready to move in now!

3 📭 2 🔓 4 🗬

Land Size: 387 sqm

View : https://www.martinrealestate.com.au/sale/sa

/south-south-east-suburbs/north-plympton/r

esidential/house/6529686

Colin Martin 08 8361 7111