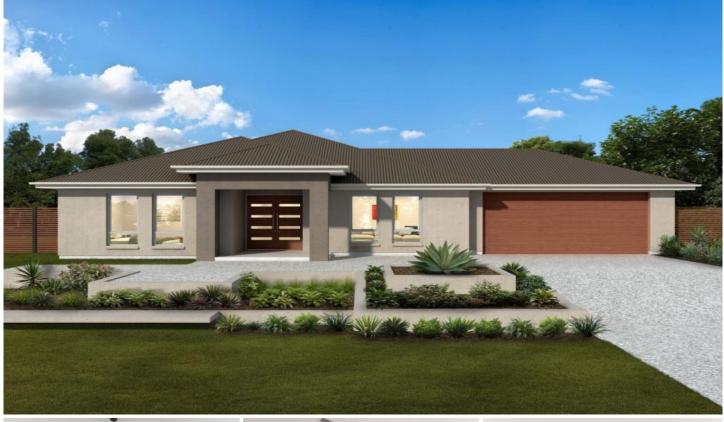

## 6 Parkvale Drive Angle Vale SA

Buy this stunning new home, built to perfection, built with style and with you in mind.

- \* 4 spacious bedrooms
- \* Stunning entrance to home with your own theatre room
- \* Family meals dining room overlooked by a Chef's kitchen

Are you looking for a home with space plus a formal lounge?

This home of 284.7sqm (approx) is ideal for the big family and is set on a 527sqm (approx) allotment. Built to lockup and then move in!

Land Size : 527 sqm View : https://ww