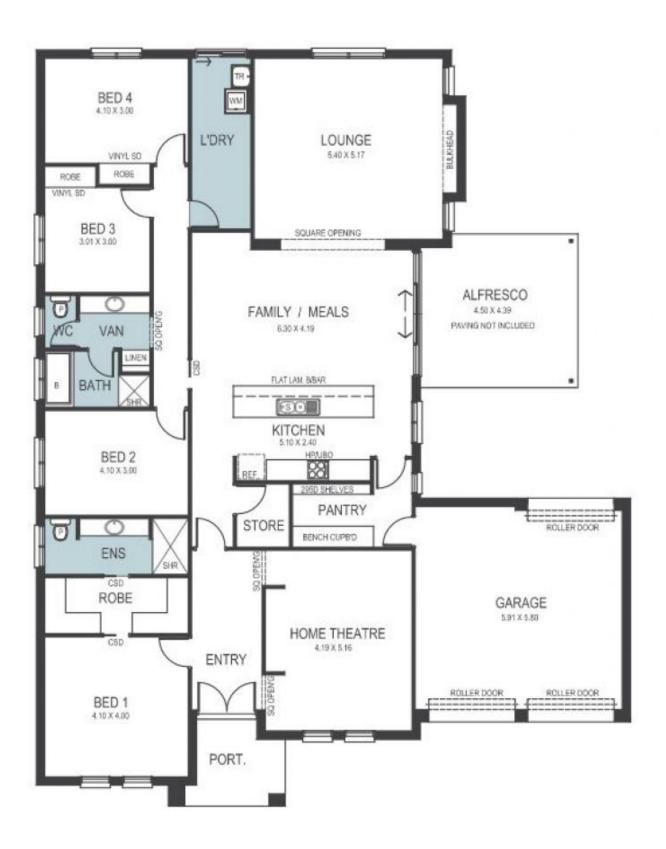

## 6 Parkvale Drive Angle Vale SA

Buy this stunning new home, built to perfection, built with style and with you in mind.

- \* 4 spacious bedrooms
- \* Stunning entrance to home with your own theatre room
- \* Family meals dining room overlooked by a Chef's kitchen

Are you looking for a home with space plus a formal lounge?

This home of 284.7sqm (approx) is ideal for the big family and is set on a 527sqm (approx) allotment. Built to lockup and then move in!

Land Size : 527 sqm View : https://ww