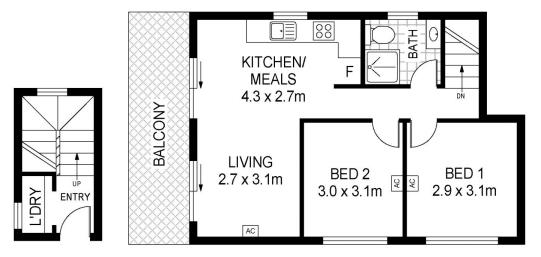

View : https://www.martinrealestate.com.au/sale/sa/sout h-south-east-suburbs/oaklands-park/residential/a partment/6559786

Colin Martin 08 8361 7111

GROUND LEVEL

|                                                                                                                                                                                                                                                      | INT : 56m²             |
|------------------------------------------------------------------------------------------------------------------------------------------------------------------------------------------------------------------------------------------------------|------------------------|
| Scale in metres.Indicative only. Dimensions are approximate. All information contained herein is gathered from sources we believe to be reliable. However we cannot guarantee its accuracy and interested persons should rely on their own enquiries | EXT : 12m <sup>2</sup> |