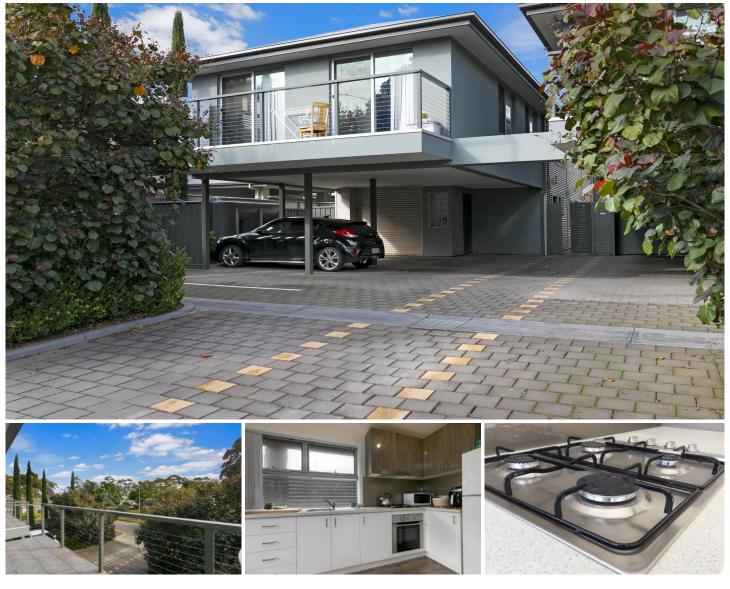

## 1/2 Selway Street Oaklands Park SA

2 Storey Apartment, all bedrooms and living are on one level with great outlook and balcony

- \* Ideal investment with fabulous returns achieving \$330pw
- \* 2 bedrooms, open plan living

\* North facing property with walking distance to Marion Shopping Centre

\* A hop, skip and a jump from railway transport and to the Adelaide CBD

Sounds too good to be true at the price, you will need to be quick!!

View : https://www.martinrealestate.com.au/sale/sa/sout h-south-east-suburbs/oaklands-park/residential/a partment/6559786

Colin Martin 08 8361 7111

GROUND LEVEL

|                                                                                                                                                                                                                                                      | INT : 56m²             |
|------------------------------------------------------------------------------------------------------------------------------------------------------------------------------------------------------------------------------------------------------|------------------------|
| Scale in metres.Indicative only. Dimensions are approximate. All information contained herein is gathered from sources we believe to be reliable. However we cannot guarantee its accuracy and interested persons should rely on their own enquiries | EXT : 12m <sup>2</sup> |

1/2 Selway Street, Oaklands Park