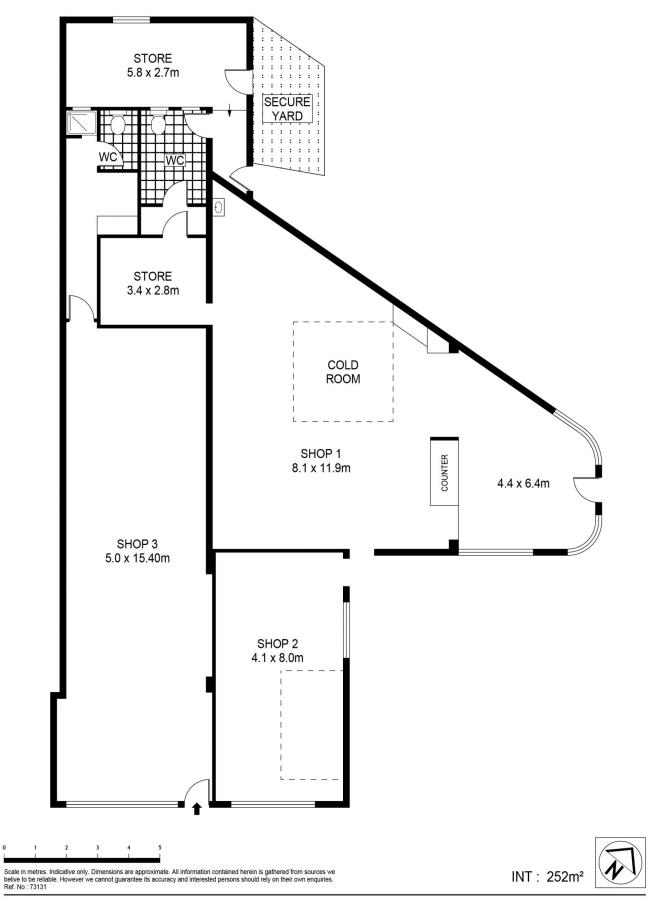

## 353 Anzac Highway PLYMPTON SA

Three high-profile shops all on one title, on a prominent corner of ANZAC Highway and Stonehouse Avenue, Plympton.

The shops include a take-away food outlet, a laundromat, and a retail bike shop all tenanted and leased until 2021.

## 10 🖨

View

Land Size : 610 sqm

: https://www.martinrealestate.com.au/sale/sa /south-south-east-suburbs/plympton/comme rcial/retail/6780019

Brian Morgan 08 8361 7111

Ann Preston Flint 08 8361 7111

353 ANZAC HIGHWAY, PLYMPTON