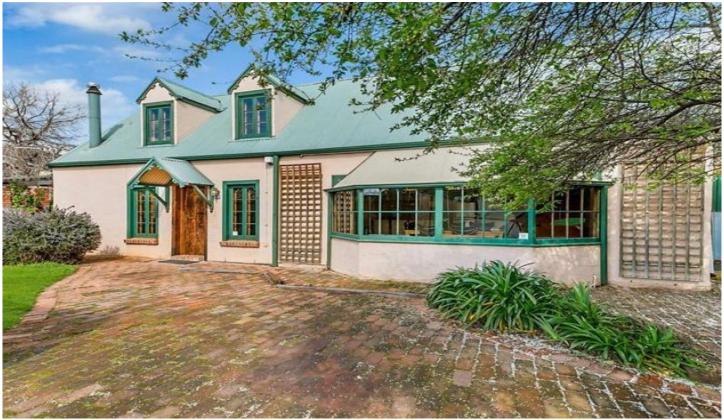

## 4 Taskers Lane NORTH ADELAIDE SA

The 'quaint' home has the feel of a English country cottage, set in a quiet court setting off Taskers Lane of 308 sqm (approx) with room to move.

The home is open plan living with a large kitchen and modern appliances.

A stunning jade colour bench top with a servery to a huge dining area and bay windows overlooking the garden.

Just a beautiful place to enjoy a family dinner!

Open living continues into the lounge, family room with central garden window and doors to alfresco patio.

Downstairs bathroom and 2 double size bedrooms upstairs.

2 📭 1 🖺 2 😭

**View :** https://www.martinrealestate.com.au/sale/sa/adel aide/north-adelaide/residential/house/6780022

Colin Martin 08 8361 7111

Scale in metres. This drawing is for illustration purposes only. All measurements are approximate and details intended to be relied upon should be independently verified.