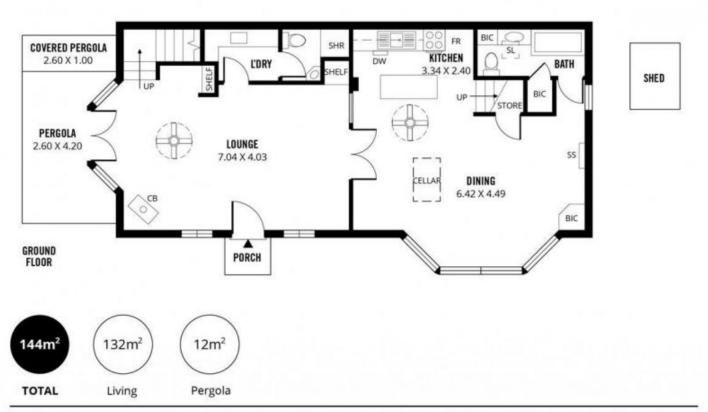

## 4 Taskers Lane NORTH ADELAIDE SA

The 'quaint' home has the feel of a English country cottage, set in a quiet court setting off Taskers Lane of 308 sqm (approx) with room to move.

The home is open plan living with a large kitchen and modern appliances.

A stunning jade colour bench top with a servery to a huge dining area and bay windows overlooking the garden.

Just a beautiful place to enjoy a family dinner!

Open living continues into the lounge, family room with central garden window and doors to alfresco patio.

Downstairs bathroom and 2 double size bedrooms upstairs.

2 📭 1 🖺 2 😭

**View :** https://www.martinrealestate.com.au/sale/sa/adel aide/north-adelaide/residential/house/6780022

Colin Martin 08 8361 7111

Scale in metres. This drawing is for illustration purposes only. All measurements are approximate and details intended to be relied upon should be independently verified.