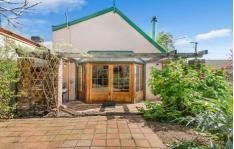

A stunning jade colour bench top with a servery to a huge dining area and bay windows overlooking the garden.

Just a beautiful place to enjoy a family dinner!

Open living continues into the lounge, family room with central garden window and doors to alfresco patio.