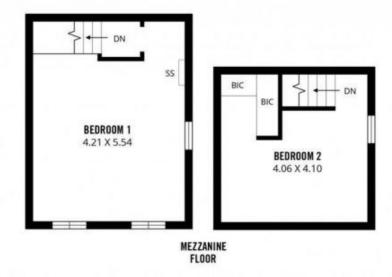

Downstairs bathroom and 2 double size bedrooms upstairs.

2 📭 1 🖺 2 😭

**View :** https://www.martinrealestate.com.au/sale/sa/adel aide/north-adelaide/residential/house/6780022

Colin Martin 08 8361 7111

Scale in metres. This drawing is for illustration purposes only. All measurements are approximate and details intended to be relied upon should be independently verified.