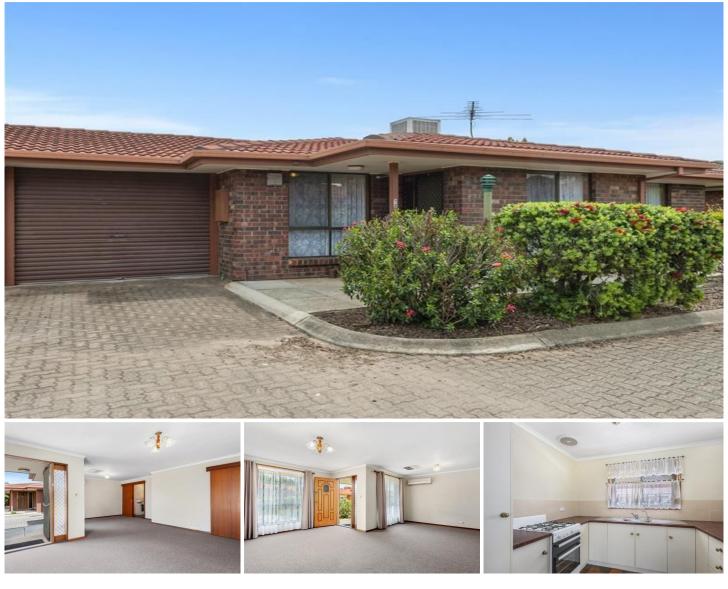

## 12/14 Rhyne Court SALISBURY SA

This home is just perfect for those looking for:

- \* 2 bedrooms, main with large built-in robe, new carpets
- \* Spacious lounge room.
- \* Dining/meals area.
- \* Kitchen with near new cooker/stove, freshly renovated.
- \* Filtered water Renovated bathroom, separate WC.

\* Split system air conditioner as well as ducted evaporative cooling.

\* Fully fenced for privacy and security, Carport under main roof.

View : https://www.martinrealestate.com.au/sale/sa/nort h-north-east-suburbs/salisbury/residential/apartm ent/6780023