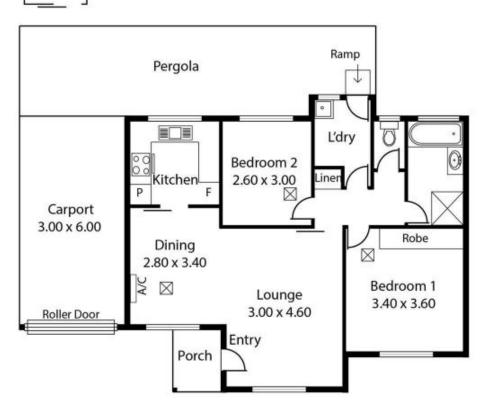

## 12/14 Rhyne Court SALISBURY SA

This home is just perfect for those looking for:

- \* 2 bedrooms, main with large built-in robe, new carpets
- \* Spacious lounge room.
- \* Dining/meals area.
- \* Kitchen with near new cooker/stove, freshly renovated.
- \* Filtered water Renovated bathroom, separate WC.

\* Split system air conditioner as well as ducted evaporative cooling.

\* Fully fenced for privacy and security, Carport under main roof.

View : https://www.martinrealestate.com.au/sale/sa/nort h-north-east-suburbs/salisbury/residential/apartm ent/6780023

Colin Martin 08 8361 7111

https://www.martinrealestate.com.au

Shed 1.80 x 1.60