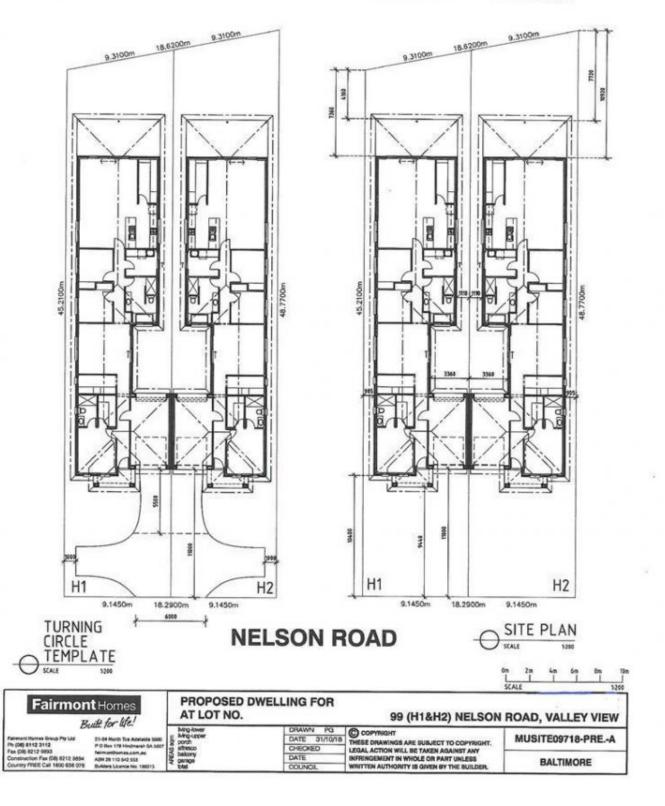

We accept that this is the final plan
to be presented to Council.
WE CANNOT MAKE ANY FURTHER
PLAN CHANGES

Signature

Signature

H1 LAND AREA - 422 SQ.M P.O.S. - 95 SQ.M (INC. ALF) ROOF AREA - 245 SQ.M ROOF COVERAGE - 58% H2 LAND AREA - 438 SQ.M P.O.S. - 111 SQ.M (INC. ALF) ROOF AREA - 245 SQ.M ROOF COVERAGE - 56%

## PROPOSED DWELLING FOR AT LOT NO.

99 (H1) NELSON ROAD, VALLEY VIEW

AREAS SOM MAIN BUILDING VERANDAH & PORCH ALFRESOO GARAGES & CARPORT TOTAL DRAWN PG
DATE 31/10/18
THESS DRAWINGS ARE SUBJECT TO COPYRIGHT.
CHEOGED
LIGAL ACTION WILL BE TAXEN AGAINST ANY
DATE
COUNCIL
WINTER AUTHORITY IS GIVEN BY THE BUILDER.

MU13918-PRE.-A
BALTIMORE