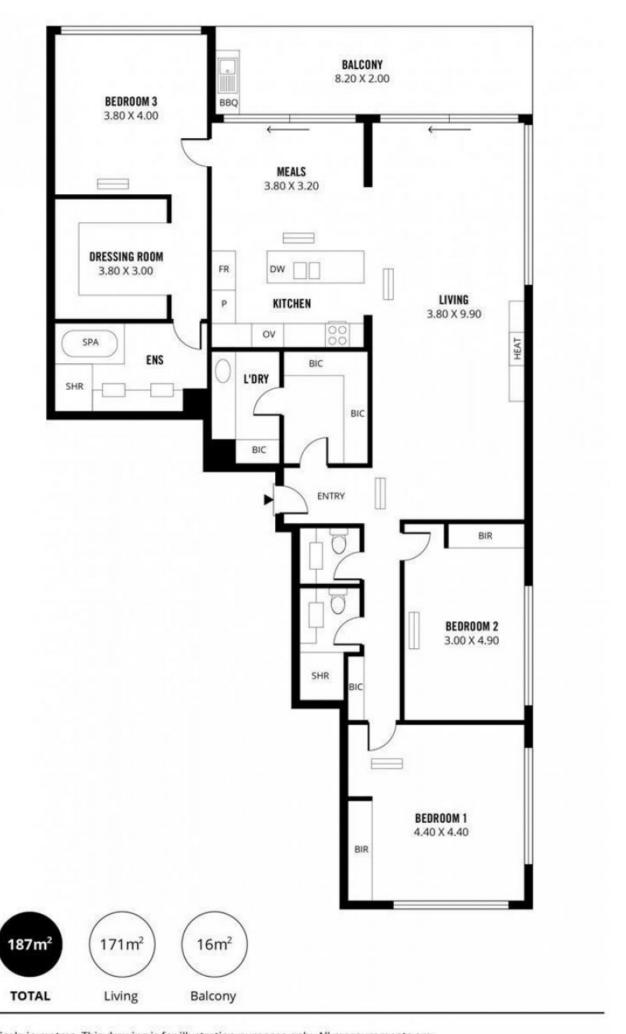

## 412/62 Brougham Place North Adelaide SA

This Sky Sub Penthouse Apartment offers Space and Class!

Yes, 3 double bedrooms, total 187 sqm approx and the Master bedroom enjoys a wing on its own.

Unrestricted views over Adelaide CBD, Adelaide Oval, River Torrens and SA Coast Line

Stunning and Breathtaking to say the least - open plan living with Class and Quality.

The stunning kitchen over looks the complete living area with a view.

Enter the Apartment to formal entrance hall to stunning lounge room with gas log fire.