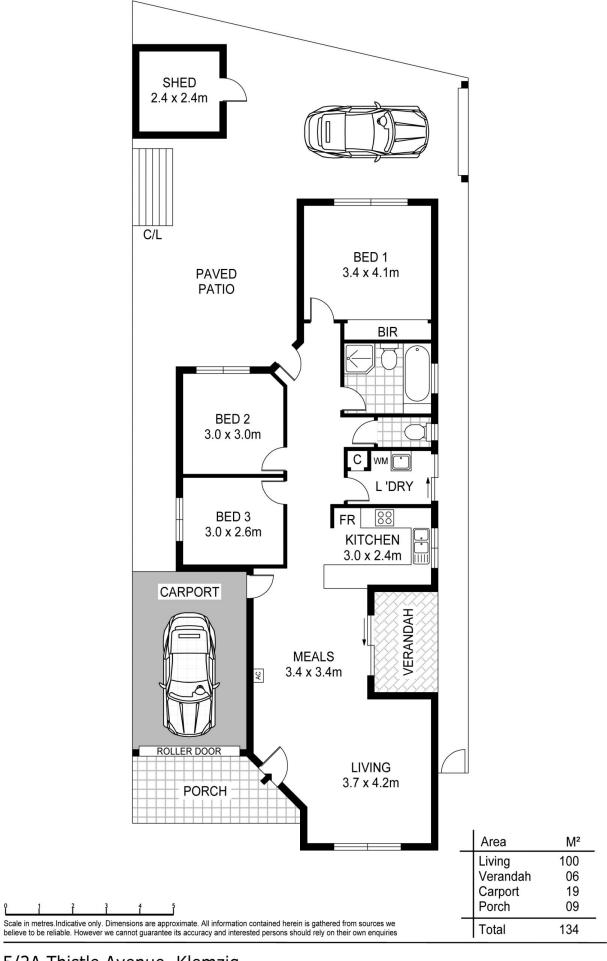

## 5/2A Thistle Avenue Klemzig SA

Immaculate 3 bedroom Villa, freshly decorated and neutral presentation.

Fabulous floor plan, large lounge plus spacious kitchen, meals and dining.

Reverse cycle air conditioning and built ins.

Great location to transport, schools, CBD only minutes away.

Ideal first home or investment - fabulous retirement location

This will sell fast!!

Council Rate: \$289 per quarter approx

## 3 📭 1 🚆 3 🗬

**Building Size**: 111 sqm **Land Size**: 295 sqm

View : https://w

: https://www.martinrealestate.com.au/sal e/sa/north-north-east-suburbs/klemzig/re

sidential/unit/6780033

Colin Martin 08 8361 7111