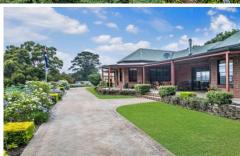

As you enter the front gate you start the journey.

Long winding driveway past the orchard, the horseshoe driveway wraps around the home, extensive landscaped gardens give a feel that you are in the Botanical Gardens.

Arrive at the front of the home and your dream unfolds connecting a quaint touch of the past in architecture and with all life's modern desires.

The front porch alfresco area is the place you will enjoy the quiet red wine or port at the end of the day OR go back down into the cellar to retrieve another bottle.