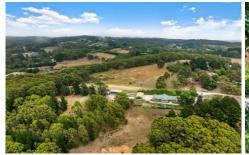

As you enter the front gate you start the journey.

Long winding driveway past the orchard, the horseshoe driveway wraps around the home, extensive landscaped gardens give a feel that you are in the Botanical Gardens.

Inside the home, it's open, bright and welcoming, 3 spacious bedrooms, study and master bedroom with

4 🕒 2 📛 3 🖨

**Building Size**: 315 sqm **Land Size**: 5.365 ha

View: https://www.martinrealestate.com.au/sal