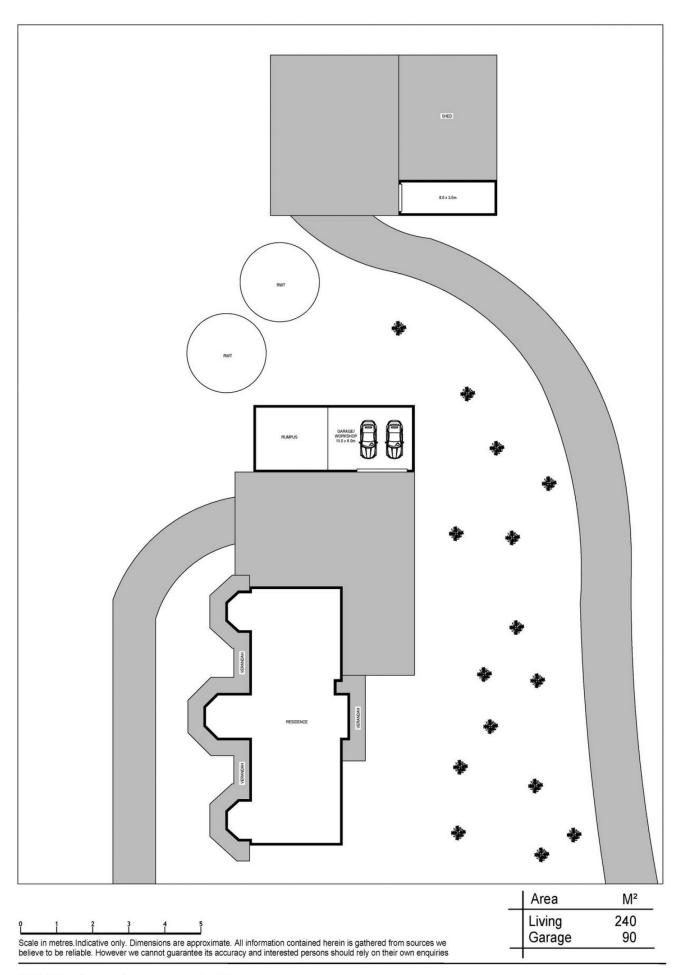

As you enter the front gate you start the journey.

Long winding driveway past the orchard, the horseshoe driveway wraps around the home, extensive landscaped gardens give a feel that you are in the Botanical Gardens.

Arrive at the front of the home and your dream unfolds connecting a quaint touch of the past in architecture and with all life's modern desires.

The front porch alfresco area is the place you will enjoy the quiet red wine or port at the end of the day OR go back down into the cellar to retrieve another bottle.