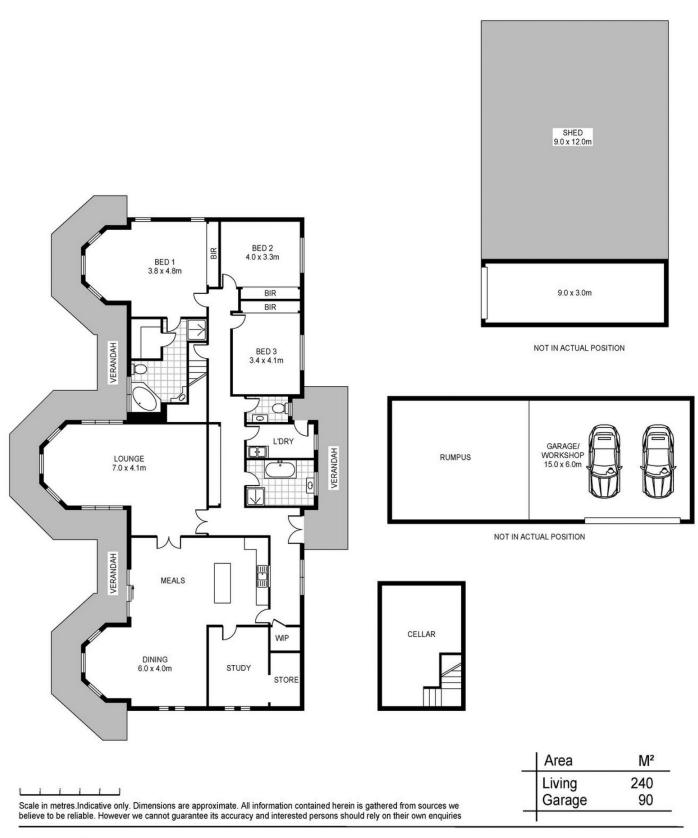

Inside the home, it's open, bright and welcoming, 3 spacious bedrooms, study and master bedroom with

4 🕒 2 📛 3 🖨

**Building Size**: 315 sqm **Land Size**: 5.365 ha

View: https://www.martinrealestate.com.au/sal