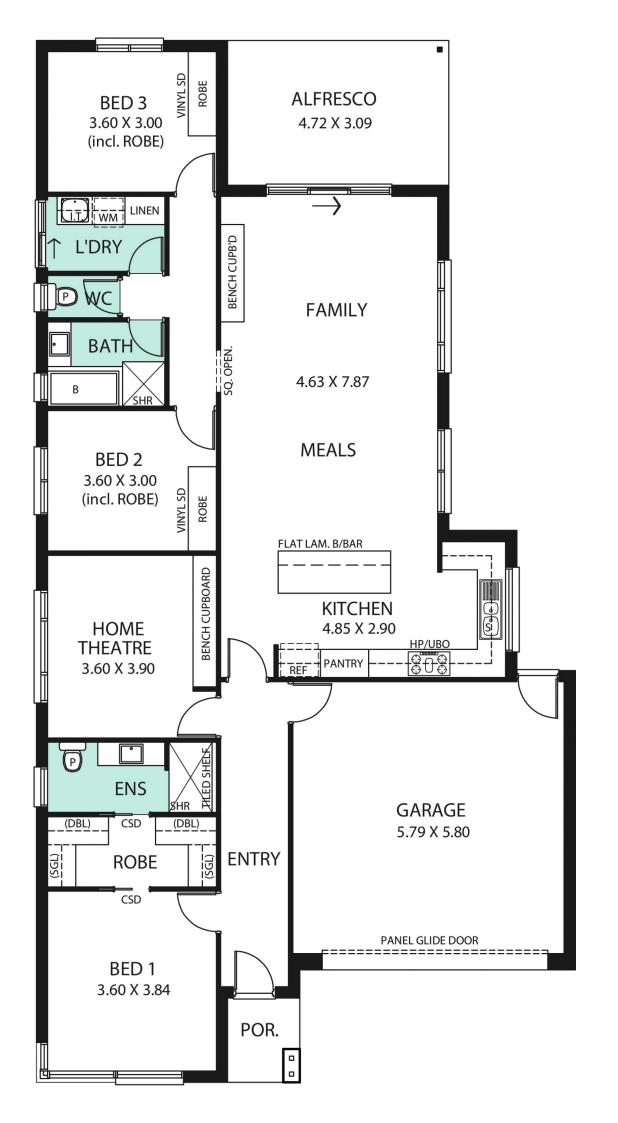

## 14 Espial Street Seaford Heights SA

New Display Home Available for Leaseback.

Fairmont Homes "Rosemore" Display Home at Espial Street, Seaford Heights.

Benefits of owning a Display Home:

Lease Back commence from the date of settlement until 10 August 2023, with options by Fairmont Homes Group to renew the lease for 4 additional periods of 6 months as required by Fairmont Homes Group.

Reduce your income tax by utilising capital allowance and tax depreciation schedule

NO bond or property management fees

3 🕮 2 🔓 4 🖨

**Building Size**: 212 sqm **Land Size**: 374 sqm

View : https://w

: https://www.martinrealestate.com.au/sal e/sa/fleurieu-peninsula/seaford-heights/r