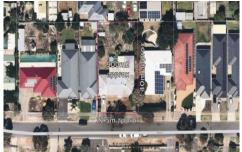

# 22.5m approx

900m2 approx 40m approx

#### 15 Ross Street Paralowie SA

This great location is well connected to the services of Salisbury

A large allotment of 900 sqm (approx)

Could be divided into 2 blocks subject to STCC

OWNER SAYS SELL!!

HIGHEST OFFER BY MONDAY 20 JUNE 2022 (USP)

Land Size: 900 sqm

View : https://www.martinrealestate.com.au/sale/sa

/north-north-east-suburbs/paralowie/residen

tial/land/7035195

Colin Martin 08 8361 7111

Product
Date/Time
Customer Reference
Order ID

Register Search (CT 5819/514) 26/05/2022 04:30PM