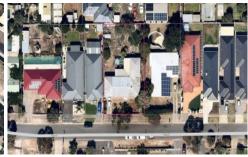

#### 15 Ross Street Paralowie SA

This great location is well connected to the services of Salisbury

A large allotment of 900 sqm (approx)

Could be divided into 2 blocks subject to STCC

OWNER SAYS SELL!!

HIGHEST OFFER BY MONDAY 20 JUNE 2022 (USP)

Land Size: 900 sqm

View : https://www.martinrealestate.com.au/sale/sa

/north-north-east-suburbs/paralowie/residen

tial/land/7035195

Colin Martin 08 8361 7111

Product
Date/Time
Customer Reference
Order ID

Register Search (CT 5819/514) 26/05/2022 04:30PM