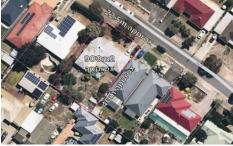

#### 15 Ross Street Paralowie SA

This great location is well connected to the services of Salisbury

A large allotment of 900 sqm (approx)

Could be divided into 2 blocks subject to STCC

OWNER SAYS SELL!!

HIGHEST OFFER BY MONDAY 20 JUNE 2022 (USP)

Land Size: 900 sqm

View : https://www.martinrealestate.com.au/sale/sa

/north-north-east-suburbs/paralowie/residen

tial/land/7035195

Colin Martin 08 8361 7111

Product
Date/Time
Customer Reference
Order ID

Register Search (CT 5819/514) 26/05/2022 04:30PM