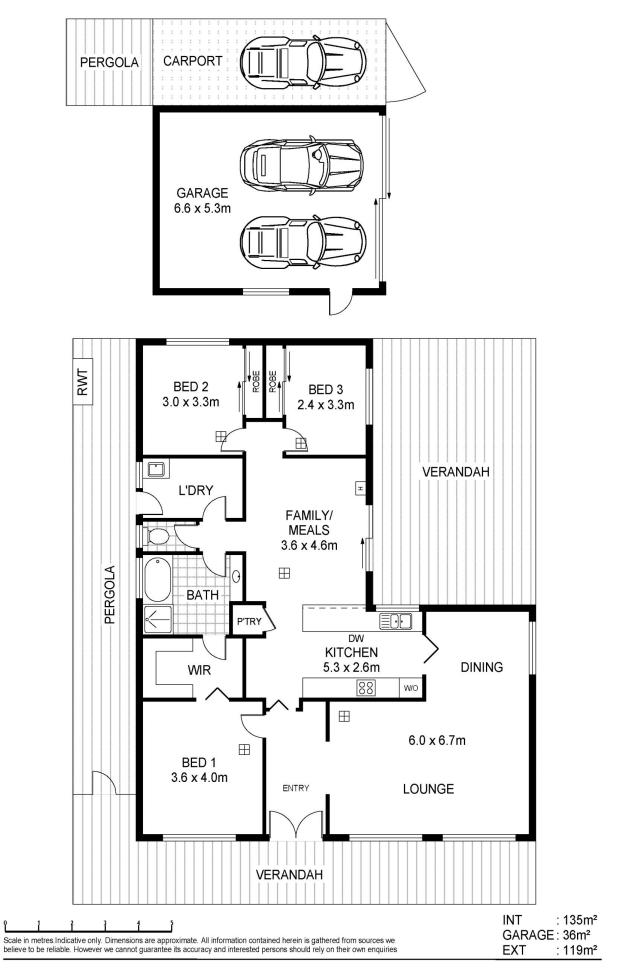

## 24 Halbury Road Salisbury SA

We are honoured and proud to offer this stunning home set in what is considered one of the best suburbs in north of Adelaide, close to the Para River and Linear Park.

The home is positioned overlooking the Reserve, it offers 3 bedrooms, W.I. Robes, 2 way bathroom, huge formal lounge/dining, galley kitchen overlooks the family meals area with sliding doors to alfresco verandah.

Double garage giving room for 4 cars plus space for the boat and caravan with side access on a huge corner block.

The home is well established with landscaped gardens wrapping around the home.

Location is a walking distance to Parabanks and John Street, Salisbury.

## 3 🍋 1 🚔 4 🚘

| Building Size | :152 s                             |
|---------------|------------------------------------|
| Land Size     | :760 s                             |
| View          | <ul> <li>https://li&gt; </li></ul> |