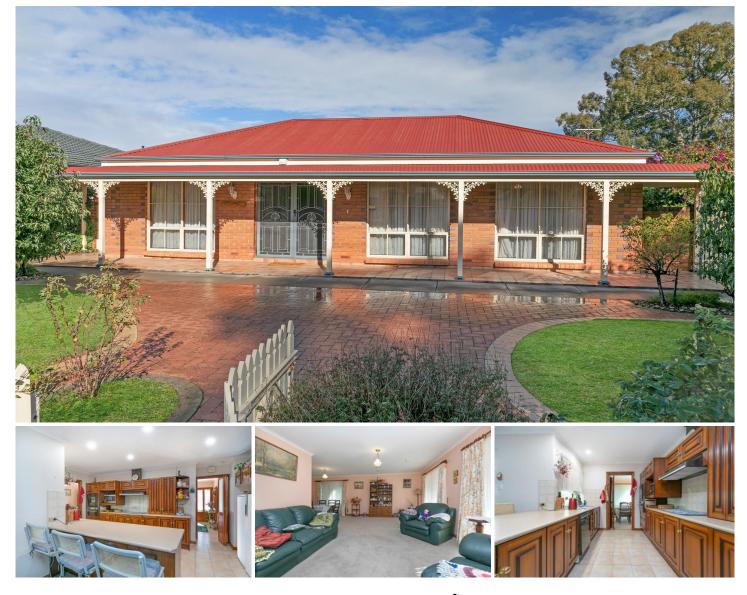

## 24 Halbury Road Salisbury SA

We are honoured and proud to offer this stunning home set in what is considered one of the best suburbs in north of Adelaide, close to the Para River and Linear Park.

The home is positioned overlooking the Reserve, it offers 3 bedrooms, W.I. Robes, 2 way bathroom, huge formal lounge/dining, galley kitchen overlooks the family meals area with sliding doors to alfresco verandah.

Double garage giving room for 4 cars plus space for the boat and caravan with side access on a huge corner block.

The home is well established with landscaped gardens wrapping around the home.

Location is a walking distance to Parabanks and John Street, Salisbury.