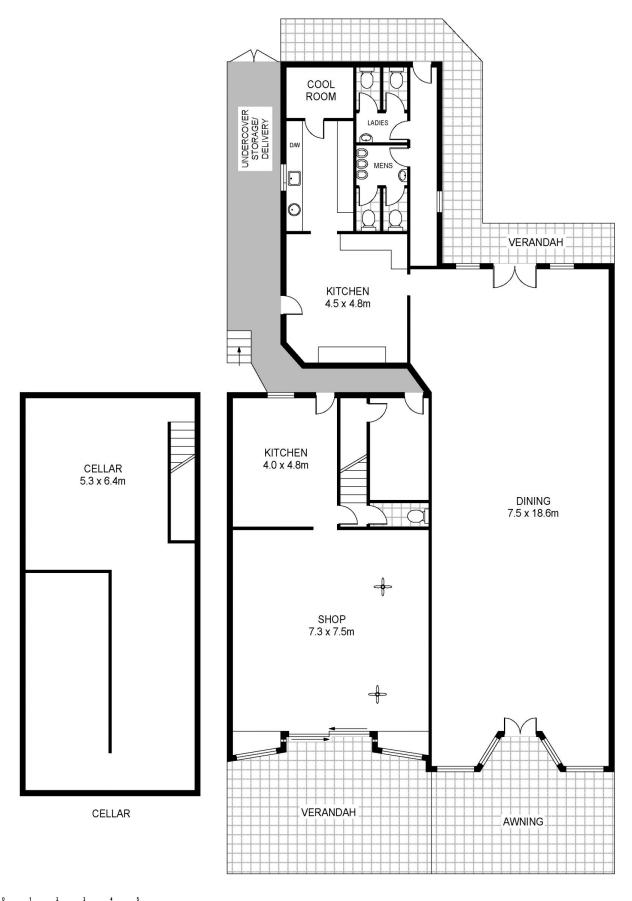

Building Size: 274 sqm

View : https://www.martinrealestate.com.au/sal e/sa/western-beachside-suburbs/hindma

rsh/commercial/retail/7079090

Colin Martin 08 8361 7111

Scale in metres.Indicative only. Dimensions are approximate. All information contained herein is gathered from sources we believe to be reliable. However we cannot guarantee its accuracy and interested persons should rely on their own enquiries

INT

274m²

CELLAR

92m²