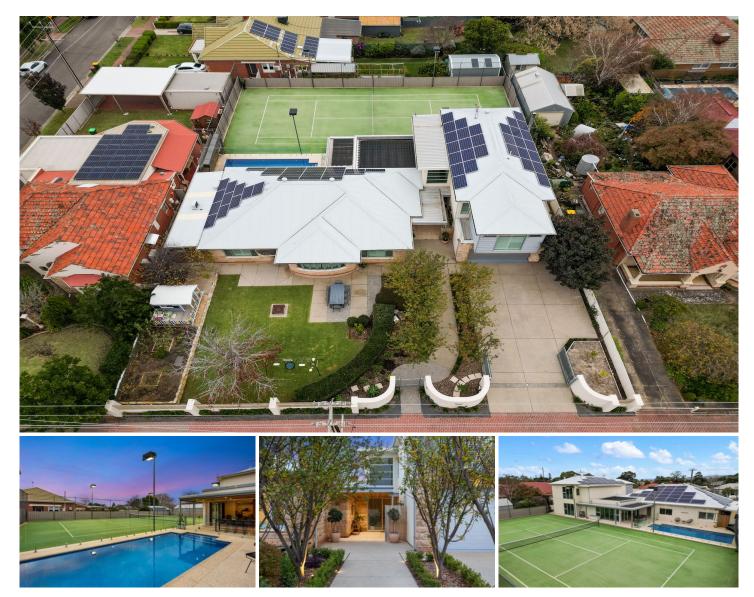

## 21 Buttrose Street Glenelg East SA

? Private and luxurious lifestyle!

? Views through sheet glass windows over the floodlit north/south tennis

court and resort style fully tiled inground pool with solar heating, swim jets

and retractable shade cover.

? Chef's kitchen with features including stone benchtops, State-of-the-art

Smeg oven with matching stainless steel canopy rangehood, built-in

commercial grade coffee machine

? Huge island bench with breakfast bar and feature timber detailing

overlooking the dining area

View : https://www.martinrealestate.com.au/lease/sa/we stern-beachside-suburbs/glenelg-east/residential/

6 🛤 3 🏪 6 🚘

house/7161384

Colin Martin 08 8361 7111

Whilst every attempt has been made to ensure the accuracy of the floor plan contained here, measurements of doors, windows, rooms and any other items are approximate and no responsibility is taken for any error, omission, or misstatement. This plan is for illustrative purposes only and should be used as such by any prospective purchaser.