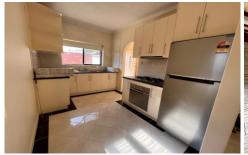

## This townhouse offers:

- Two great sized bedrooms
- Updated kitchen with gas cook top, fridge and ample cupboards and storage.
- Plus 75inch Samsung TV included for use
- In-house security system
- Central bathroom with shower, vanity and toilet