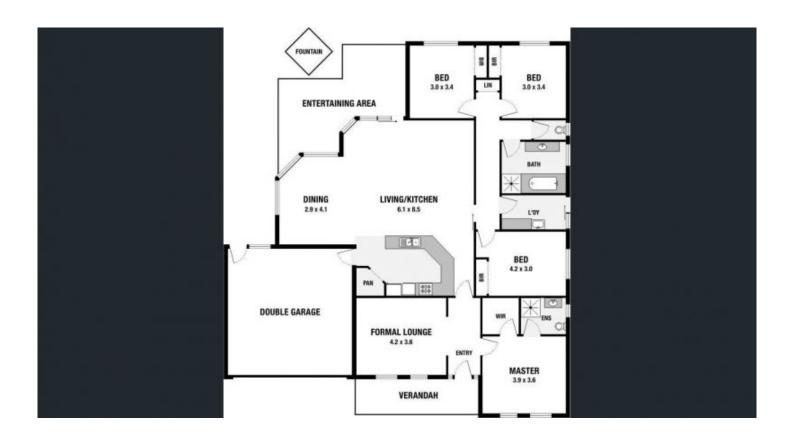

Stylish residence is set in a quiet street with a great floor plan.

3 living areas have been designed for growing families with a formal lounge room, large dining -meals area and family room.

Brand new kitchen with 5 burner gas stove, 90cm oven, dishwasher and walk in pantry.

4 bedrooms, master bedroom large ensuite and walk in robe.

4 🛤 2 🚔 2 😭

View : https://www.martinrealestate.com.au/lease/sa/nor th-north-east-suburbs/mawson-lakes/residential/h ouse/7218495

Colin Martin 08 8361 7111