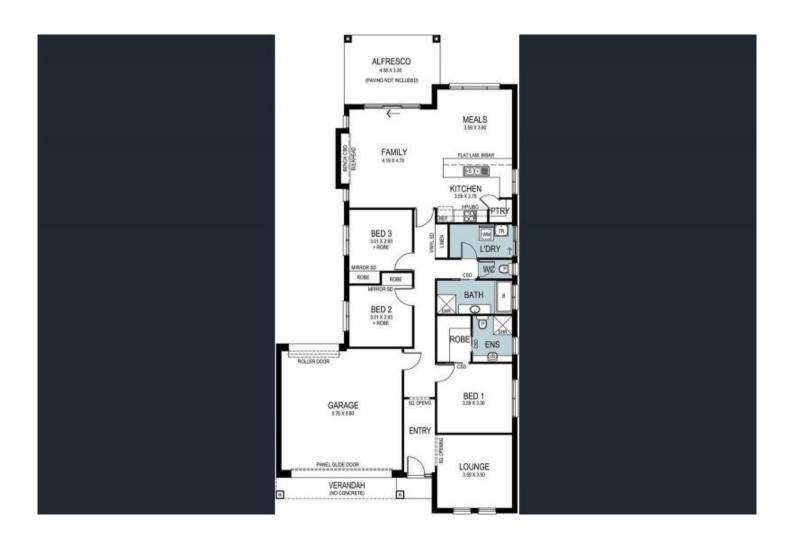

## 924 Andrews Road Andrews Farm SA

Ready to move in!

- \* Large 3 bedroom home, 2 bathrooms, main with ensuite
- \* Lots of living space, lots of built-in robes
- \* Large separate lounge
- \* Stunning kitchen overlooking the meals and family area with sliding doors

leading to the alfresco area

- \* Kitchen also has a walk in pantry and top appliances
- \* Separate laundry area and a great linen cupboard space.
- \* Double garage with access to rear of home.
- \* Situated close to schools, shopping centre and the Northern Expressway.
- \* Sorry no pets allowed