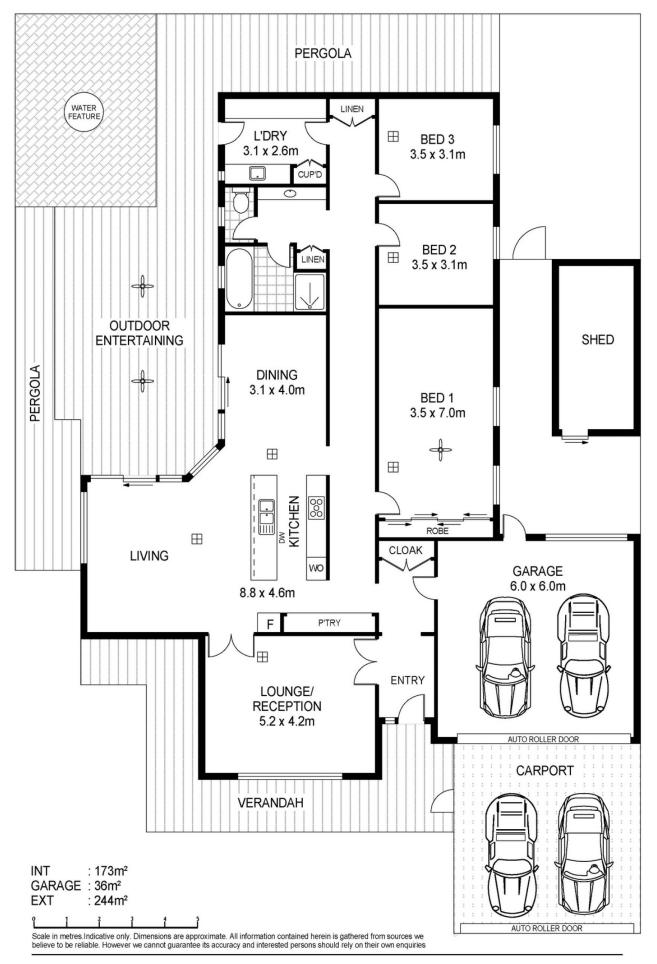

## 3 🛤 1 🚰 4 🚘

| Building Size | : 22 |
|---------------|------|
| Land Size     | : 59 |
| View          | : ht |

- 21 sqm 90 sqm
- : https://www.martinrealestate.com.au/sal e/sa/north-north-east-suburbs/prospect/r