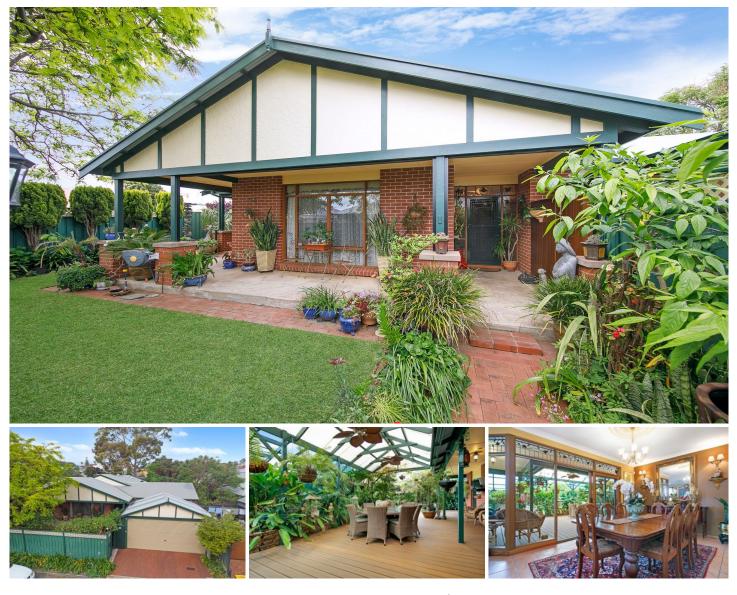

## **1 Michell Street Prospect SA**

Charming three bedroom Bungalow style home.

Open plan living and dining room adjacent to the recently renovated gourmet style kitchen.

Opening from the living area is an amazing alfresco entertainment pergola area highlighted by 'Trex' composite decking just ideal for enjoying the company of family and friends.

Formal lounge/sitting room or ideal reception/office if your preference is to work from home.

Botanic style landscaping surround this impressive home.

Enjoy the experience the current owners have created.