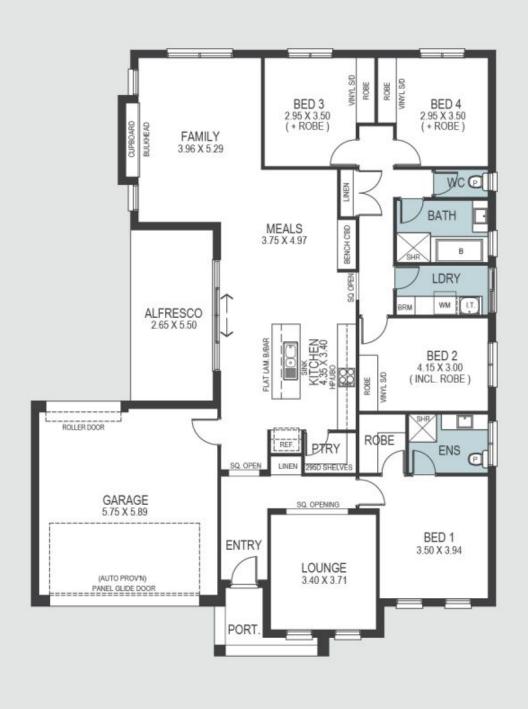

Reduce your income tax by utilising capital allowance and tax depreciation schedule

NO bond or property management fees

4 🚐 2 🟪 4 🗬

Land Size: 540 sqm

View : https://www.martinrealestate.com.au/sale/sa

/barossa-valley/roseworthy/residential/hous