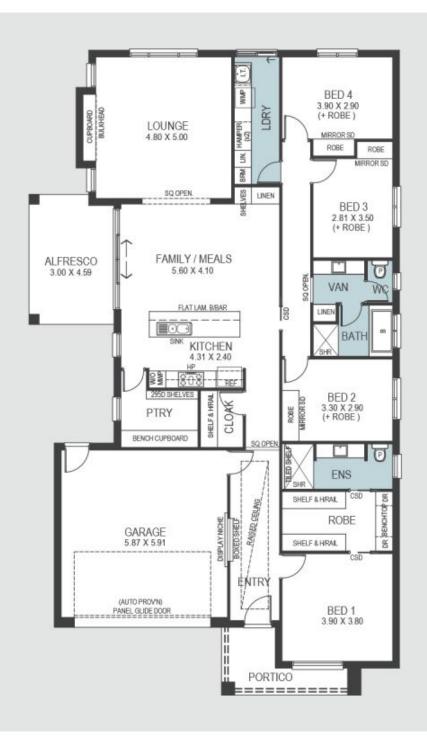

## 7 Monarch Parade Roseworthy SA

New Display Home Available for Leaseback.

Fairmont Homes "Grand Courtyard" Display Home at Monarch Parade, Roseworthy.

Benefits of owning a Display Home:

Lease Back commence from the date of settlement for 12 months, with options by Fairmont Homes Group to renew the lease for 4 additional periods of 6 months as required by Fairmont Homes Group.

Reduce your income tax by utilising capital allowance and tax depreciation schedule

NO bond or property management fees

4 🕮 2 📛 4 🖨

Land Size: 450 sqm

View : https://www.martinrealestate.com.au/sale/sa

/barossa-valley/roseworthy/residential/hous