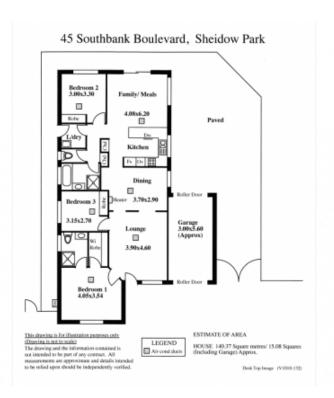

## 45 Southbank Boulevard Sheidow Park SA

Good size home for the family to share and enjoy! Freshly painted and ready to move in!

- ? 3 Bedrooms
- ? Main with ensuite and walk in robe
- ? Built-ins in Bedrooms 2 & 3
- ? 2nd bathroom with toilet
- ? Two living areas and separate dining
- ? Separate Lounge
- ? Separate laundry
- ? Kitchen/dining and family meals area with sliding doors to rear yard
- ? Gas cook top and dishwasher
- ? Paved outdoor area
- ? Pets negotiable
- ? Property available now

## 3 🕮 2 🚰 3 🖨

Land Size: 628 sqm

View : https://www.martinrealestate.com.au/lease/s

a/south-south-east-suburbs/sheidow-park/re

sidential/house/7289738

Colin Martin 08 8361 7111