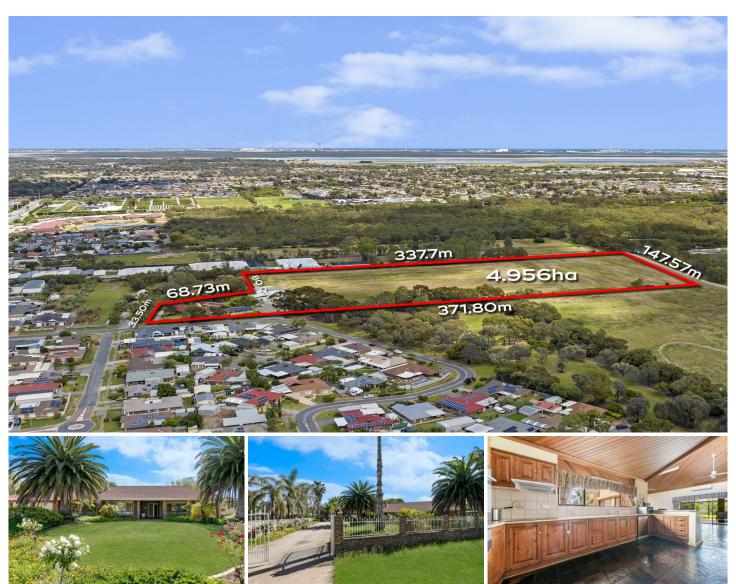

## 18-58 Beadell Street Burton SA

This rare opportunity offering a stunning architecturally solid brick family home built with pride and no expense spared.

5 bedrooms, huge formal lounge, formal dining, open plan living that rolls out to a stunning tropical garden and currently rented \$510 per week

The second home is stunning and is an ideal income earner (currently \$300 per week) or ideal as a flat with 2 bedrooms, open living and private gardens.

Land for all of the above is set on 4.956 HA or 12.24 acres (approx) of prime land ripe for development or continuing a horticultural use with plenty of bore water for reticulation plus packing shed and cool rooms plus workshop.

5 📭 2 🖺 70 😭

Price : Contact Agent Building Size : 267 sqm

Land Size : 4.956 ha
View : https://ww

: https://www.martinrealestate.com.au/sal e/sa/north-north-east-suburbs/burton/res

idential/rural/7292492

Colin Martin 08 8361 7111