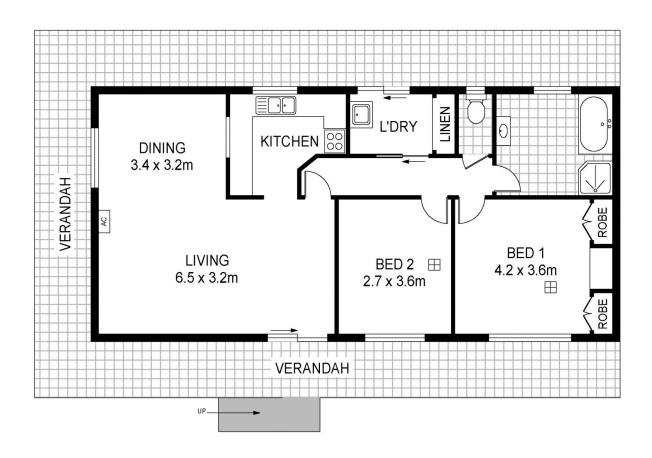

The second home is stunning and is an ideal income earner (currently \$300 per week) or ideal as a flat with 2 bedrooms, open living and private gardens.

Land for all of the above is set on 4.956 HA or 12.24 acres (approx) of prime land ripe for development or continuing a horticultural use with plenty of bore water for reticulation plus packing shed and cool rooms plus workshop.

INT

GARAGE: 248m²

GARAGE: 22m²

Scale in metres. Indicative only. Dimensions are approximate. All information contained herein is gathered from sources we believe to be reliable. However we cannot guarantee its accuracy and interested persons should rely on their own enquiries