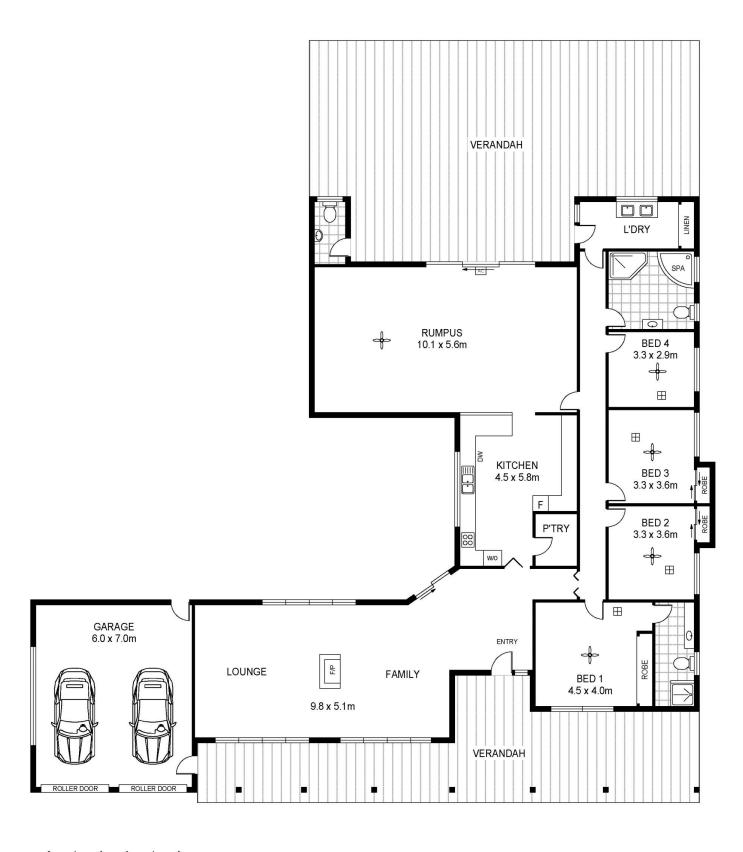

## 18-58 Beadell Street Burton SA

This rare opportunity offering a stunning architecturally solid brick family home built with pride and no expense spared.

5 bedrooms, huge formal lounge, formal dining, open plan living that rolls out to a stunning tropical garden and currently rented \$510 per week

Scale in metres. Indicative only. Dimensions are approximate. All information contained herein is gathered from sources we believe to be reliable. However we cannot guarantee its accuracy and interested persons should rely on their own enquiries