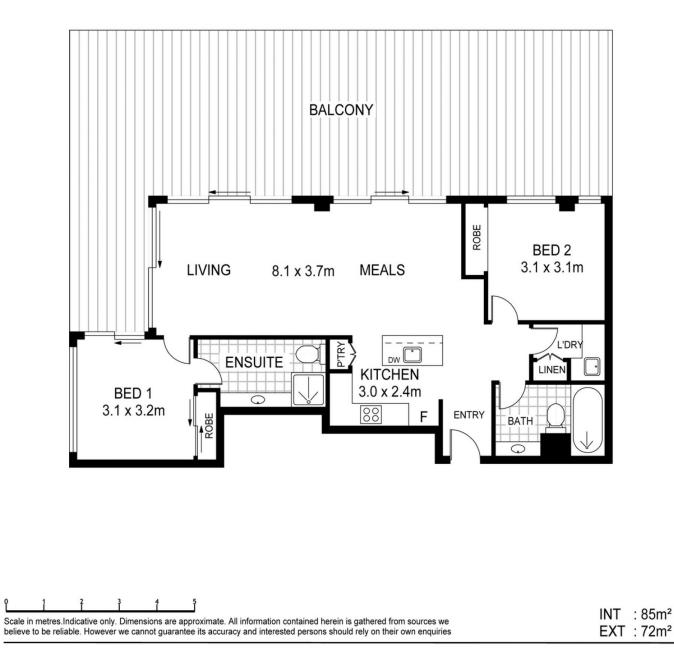

-Large open plan kitchen/dining/lounge with floor to ceiling glass sliding doors opening to north facing balcony with plenty of space for entertaining.

-Two spacious bedrooms, both with built-in robes, main with balcony access and ensuite.

-Fully equipped modern kitchen with stainless steel cooking appliances and plenty of bench and cupboard space

-Light filled with neutral decor throughout

Building Size : 157 sqm

View

: https://www.martinrealestate.com.au/lea se/sa/adelaide/north-adelaide/residential /apartment/7372874