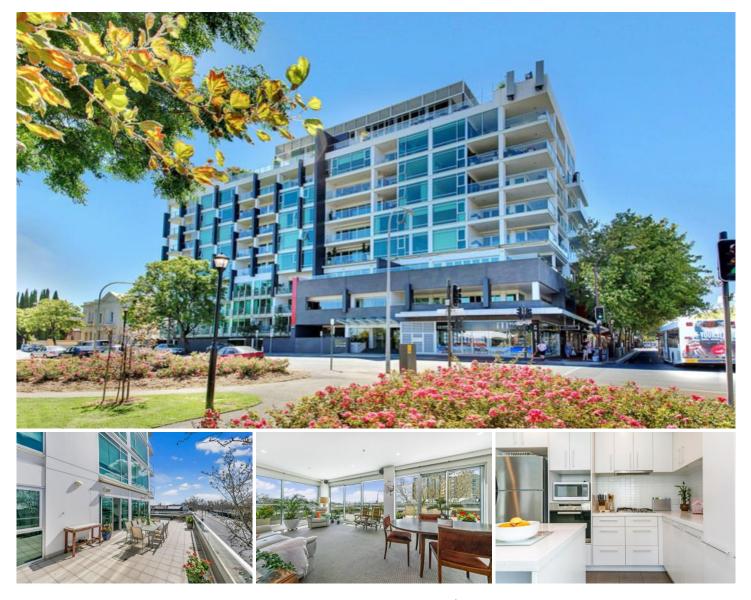

## 205/61-69 Brougham Place North Adelaide SA

Stunning 2 bedroom apartment with a northerly aspect and north east facing balcony situated in an ideal location within metres to O'Connell Street.

-Stroll to the Adelaide CBD, Adelaide Oval, Parklands and so much more!

-Large open plan kitchen/dining/lounge with floor to ceiling glass sliding doors opening to north facing balcony with plenty of space for entertaining.

-Two spacious bedrooms, both with built-in robes, main with balcony access and ensuite.

-Fully equipped modern kitchen with stainless steel cooking appliances and plenty of bench and cupboard space

-Light filled with neutral decor throughout

Building Size : 157 sqm

View

: https://www.martinrealestate.com.au/lea se/sa/adelaide/north-adelaide/residential /apartment/7372874