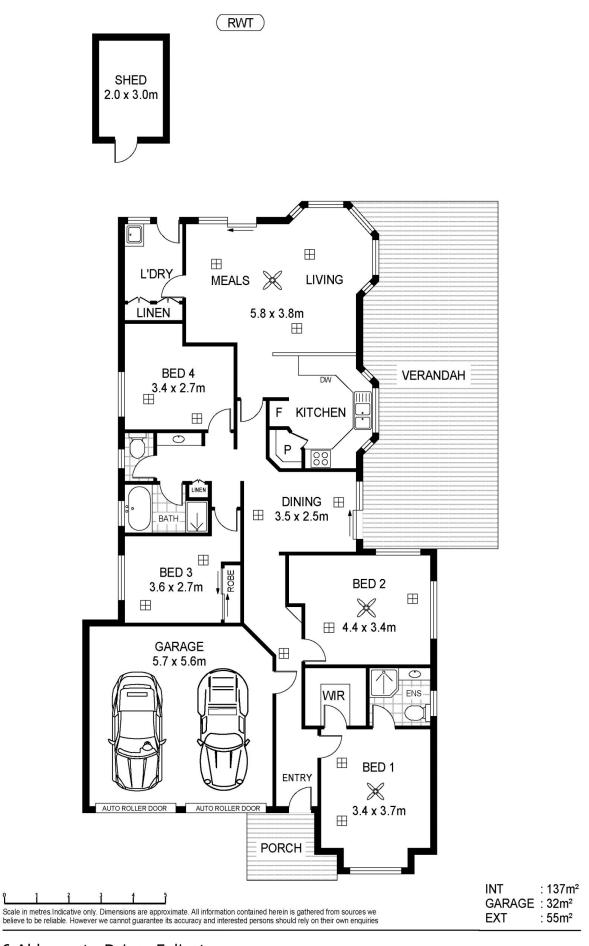

## 6 Aldersgate Drive Felixstow SA

Instant street appeal and positioned near a creek in a quiet court location.

The home offers a formal entry and freshly decorated in neutral tones.

Master bedroom with walk in robes and ensuite.

Double garage UMR.

A fabulous floor plan with stunning kitchen offering space, plenty of bench tops and cupboards.

Positioned perfectly to overlook the garden and alfresco area with easy access to formal dining room; not to mention a bird's eye view of the family room.

4 🕮 2 🟪 4 🗬

Land Size: 457 sqm

View : https://www.martinrealestate.com.au/sale/sa

/eastern-suburbs/felixstow/residential/house

/7379345

Colin Martin 08 8361 7111