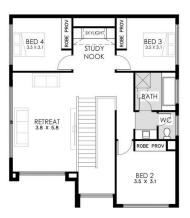

: https://www.martinrealestate.com.au/sal e/sa/barossa-valley/roseworthy/residenti

al/house/7431989

Colin Martin 08 8361 7111

Ann Preston Flint 08 8361 7111

| AREAS        |   | m2     |
|--------------|---|--------|
| LOWER LIVING | : | 159.46 |
| UPPER LIVING | : | 103.46 |
| GARAGE       | : | 43.31  |
| ALFRESCO     |   | 21.80  |
| PORCH        | : | 1.91   |
| TOTAL        | : | 329.94 |
| WIDTH        | : | 13.91  |
| DEPTH        | : | 21.25  |
| BLOCK WIDTH  | : | 15.00  |