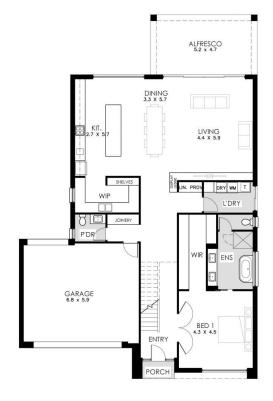

: https://www.martinrealestate.com.au/sal e/sa/barossa-valley/roseworthy/residenti

al/house/7431989

Colin Martin 08 8361 7111

Ann Preston Flint 08 8361 7111

| AREAS        |   | m2     |
|--------------|---|--------|
| LOWER LIVING | : | 159.46 |
| UPPER LIVING | : | 103.46 |
| GARAGE       | : | 43.31  |
| ALFRESCO     |   | 21.80  |
| PORCH        | : | 1.91   |
| TOTAL        | : | 329.94 |
| WIDTH        | : | 13.91  |
| DEPTH        | : | 21.25  |
| BLOCK WIDTH  | : | 15.00  |