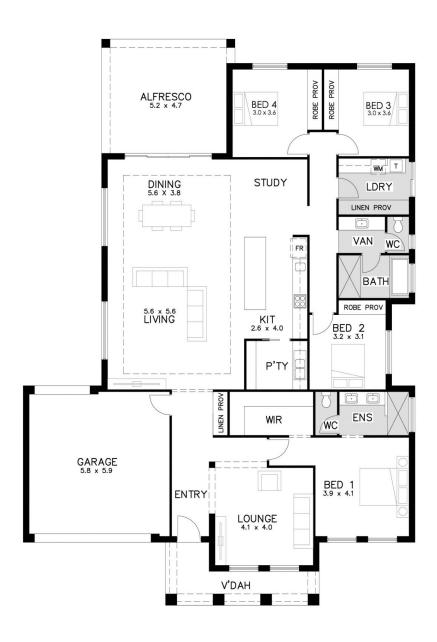

Reduce your income tax by utilising capital allowance and tax depreciation schedule

NO bond or property management fees

NO maintenance payments

4 🕮 2 🟪 4 🕿

Price : Contact Agent Building Size : 296 sqm

Land Size : 540 sqm View : https://ww

: https://www.martinrealestate.com.au/sal e/sa/barossa-valley/roseworthy/residenti

al/house/7431990

Colin Martin 08 8361 7111

Ann Preston Flint 08 8361 7111

| AREAS<br>LIVING<br>GARAGE | m2 |                 |
|---------------------------|----|-----------------|
|                           | :  | 221.83<br>38.44 |
|                           |    |                 |
| V'DAH                     | :  | 11.05           |
| TOTAL                     | :  | 296.03          |
| WIDTH                     | :  | 16.19           |
| DEPTH                     | :  | 23.39           |
| BLOCK WIDTH               | :  | 18.00           |
|                           |    |                 |