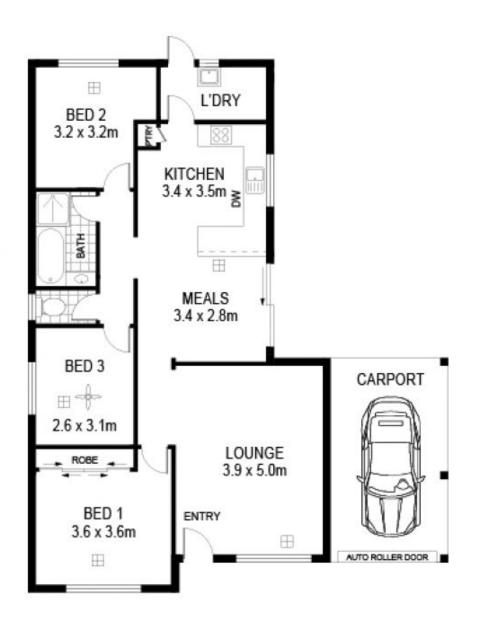

## 32 Urlwin Road Salisbury SA

Are you looking for a high quality, low maintenance home?

- \* New modern kitchen in white
- \* New floor coverings throughout
- \* Soft modern neutral deco
- \* New appliances
- \* New modern bathroom
- \* Kitchen, meals, dining area
- \* Huge family lounge
- \* 3 bedrooms with quality fittings
- \* Ducted R/C air conditioning
- \* Solar panels
- \* Lawn and garden irrigation
- \* Carport UMR with room and parking for 2 cars

All set on a fantastic large block with room to move. Walking distance to Salisbury Shopping Centre, Primary

3 🕮 1 📛 2 🖨

Land Size: 328 sqm

View : https://www.martinrealestate.com.au/sale/sa

/north-north-east-suburbs/salisbury/residenti

INT : 94m²
CARPORT: 17m²