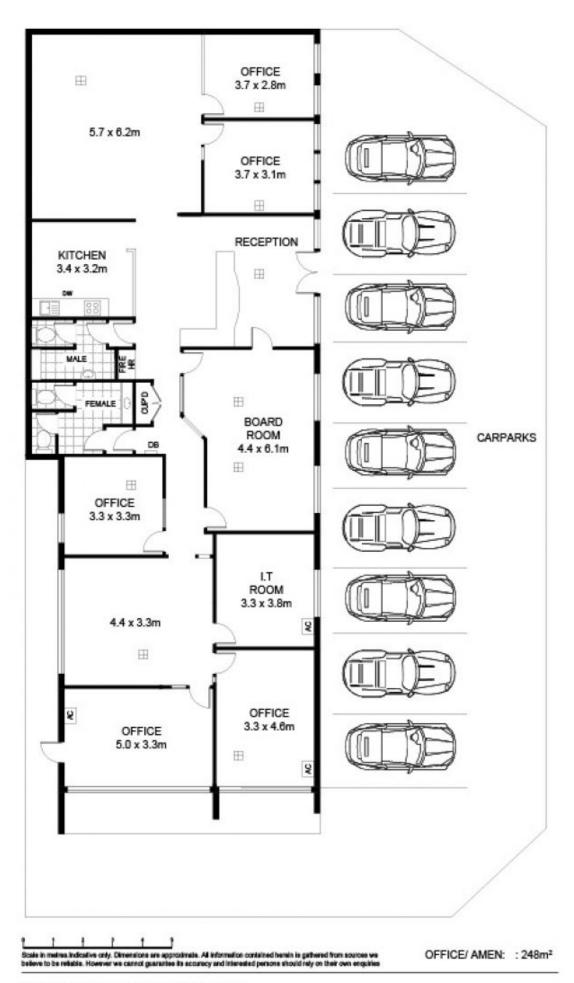

## 252 Richmond Road Marleston SA

High exposure with easy parking close to CBD and Adelaide Airport

? 8 large offices - flexible to lease the full 300 sqms or portion 150 sqms

- ? Open work stations ? IT room
- ? Impressive reception area
- ? Large corporate boardroom
- ? Fully equipped kitchen with preparation area
- ? Male/Female WC
- ? Set on corner allotment Richmond Road and Sutton Terrace
- ? 8 carparks

Outstanding Building with quality and class \$62,000-\$65,000 pa + outgoings

: \$65,000pa plus GST plus outgoings Price Building Size: 248 sqm

View

: https://www.martinrealestate.com.au/lea se/sa/western-beachside-suburbs/marle ston/commercial/offices/7441385