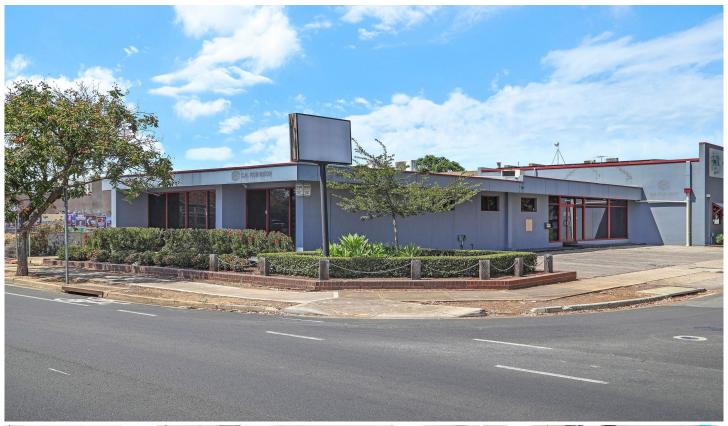

## 252 Richmond Road Marleston SA

High exposure with easy parking close to CBD and Adelaide Airport

? 8 large offices - flexible to lease the full 300 sqms or portion 150 sqms

- ? Open work stations ? IT room
- ? Impressive reception area
- ? Large corporate boardroom
- ? Fully equipped kitchen with preparation area
- ? Male/Female WC
- ? Set on corner allotment Richmond Road and Sutton Terrace
- ? 8 carparks

Outstanding Building with quality and class \$62,000-\$65,000 pa + outgoings

: \$65,000pa plus GST plus outgoings Price Building Size: 248 sqm

View

: https://www.martinrealestate.com.au/lea se/sa/western-beachside-suburbs/marle ston/commercial/offices/7441385