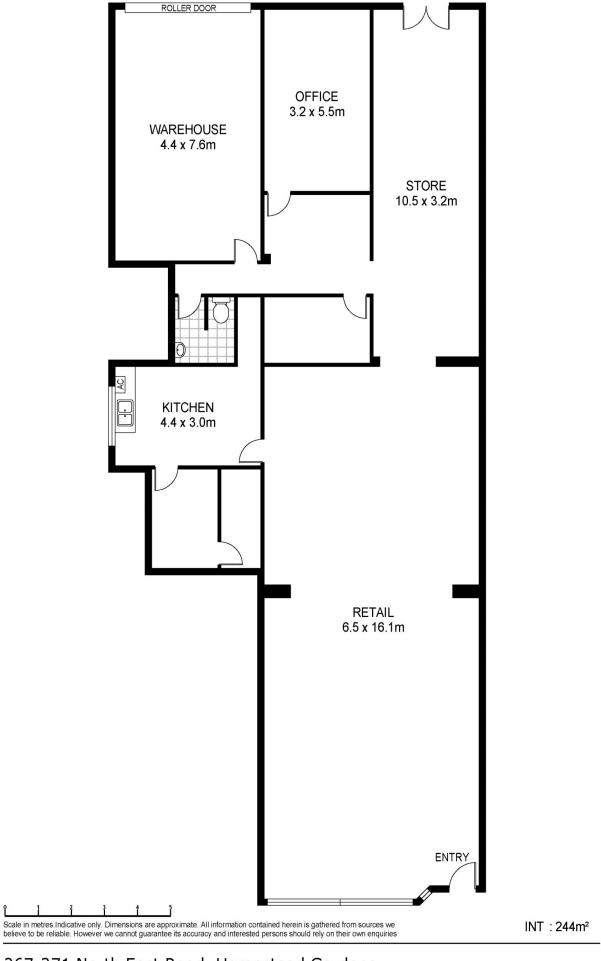

## 267-271 North East Road Hampstead Gardens SA

Located on the corner of North East Road, O.G. Road and Poole Avenue.

Easy access, front and rear entry, practical one level floor plan, retail window space, office and large show room or supermarket floor space.