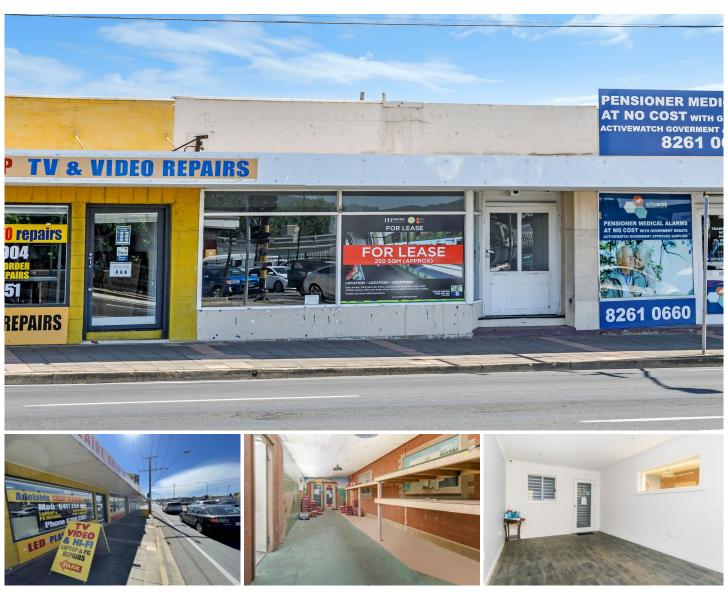

## 267-271 North East Road Hampstead Gardens SA

Located on the corner of North East Road, O.G. Road and Poole Avenue.

Easy access, front and rear entry, practical one level floor plan, retail window space, office and large show room or supermarket floor space.

Would suit most retail businesses.

Location - Location - Location

Call COLIN MARTIN 0412 822 166 RLA255581

**Price**: \$65,000 pa ex GST

**View**: https://www.martinrealestate.com.au/lease/sa/no rth-north-east-suburbs/hampstead-gardens/com mercial/retail/7443323