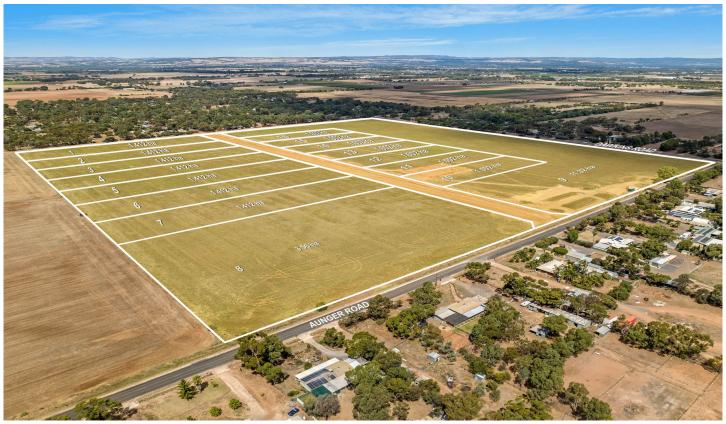

## 5/ Aunger Road Lewiston SA

Build your own home and enjoy the lifestyle

Be quick to snap up one of the 16 allotments

1.412 Ha (approx) block with an average frontage of 60 metres and a depth of 234 metres (approx)

Just the best rural outlook - don't just buy a home you are buying a lifestyle as well.

Call COLIN MARTIN 0412 822 166 | ANN PRESTON FLINT 0404 030 239 | BRIAN MORGAN 0405 100 010 RLA255581 **Price** : \$550,000 **Land Size** : 1.4 ha