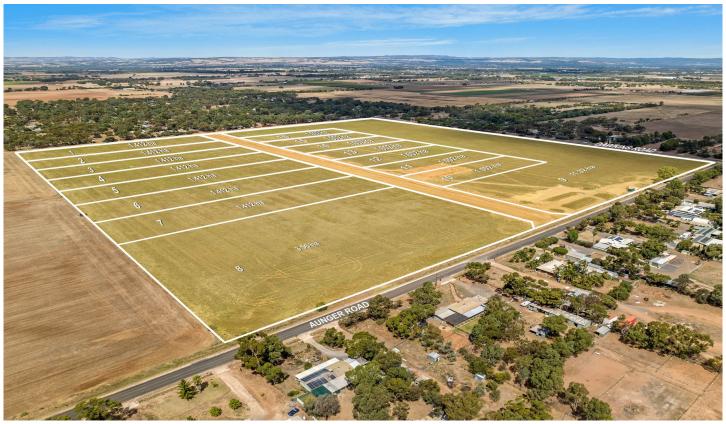

## 6/ Aunger Road Lewiston SA

Build your own home and enjoy the lifestyle

Be quick to snap up one of the 16 allotments

1.412 HA (approx) block with an average frontage of 60 metres and a depth of 234 metres (approx)

Just the best rural outlook - don't just buy a home you are buying a lifestyle as well.

Call COLIN MARTIN 0412 822 166 | ANN PRESTON FLINT 0404 030 239 | BRIAN MORGAN 0405 100 010 RLA255581 **Price** : \$550,000 **Land Size** : 1.4 ha