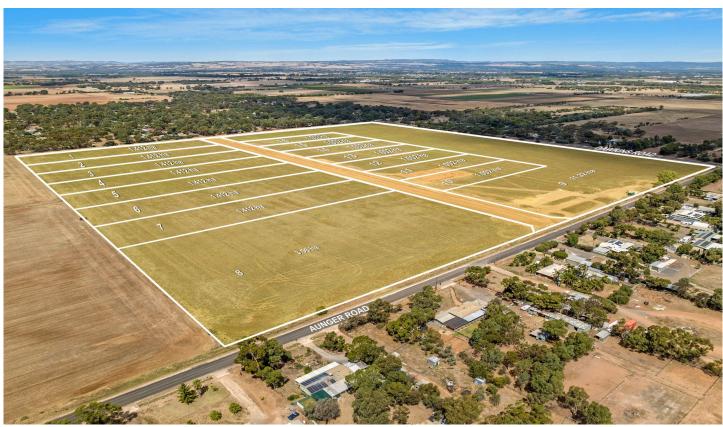

## 7/ Aunger Road Lewiston SA

Build your own home and enjoy the lifestyle

Be quick to snap up one of the 16 allotments

1.412 HA (approx) block with an average frontage of 60 metres and a depth of 234 metres (approx)

Just the best rural outlook - don't just buy a home you are buying a lifestyle as well.

Call COLIN MARTIN 0412 822 166 | ANN PRESTON FLINT 0404 030 239 | BRIAN MORGAN 0405 100 010 RLA255581 **Price** : \$550,000 **Land Size** : 1.4 ha